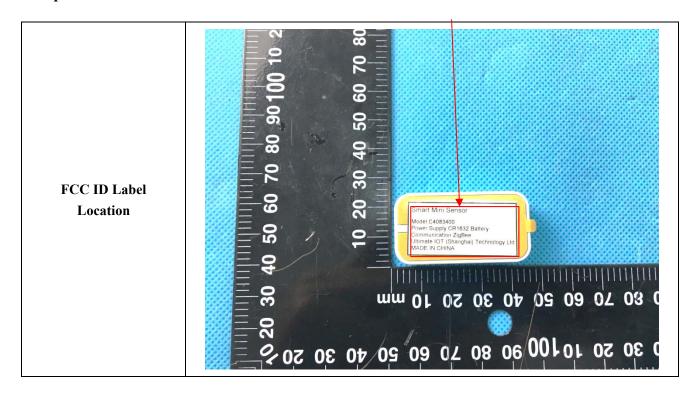

## **ANNEX**

## **EXHIBIT 1 - PRODUCT LABELING**

## **Proposed FCC ID Label Format**

Smart Mini Sensor

Model: C4083400

FCC ID: 2ATY4-C4083400

IC: 25239-C4083400

Power Supply: CR1632 Battery

Communication: ZigBee

Ultimate IOT (Shanghai) Technology Ltd.

<u>Specifications</u>: The label shall be securely affixed to a permanently attached part of the device, in a location where it is visible or easily accessible to the user, and shall not be readily detachable. The label shall be sufficiently durable to remain fully legible and intact on the device in all normal conditions of use throughout the device's expected lifetime.

## **Proposed Label Location on EUT**