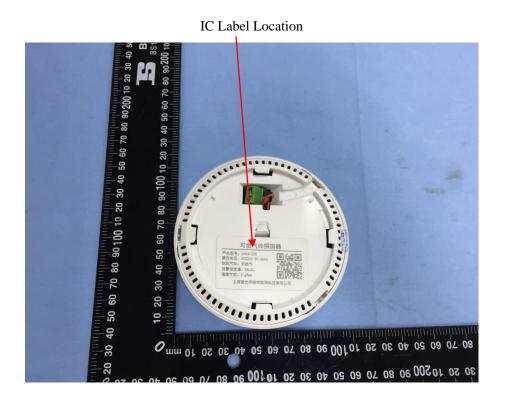

ly detachable. The label shall be sufficiently durable to remain fully legible and intact on the device in all normal conditions of use throughout the device's expected lifetime. These requirements may be met either by a separate label or nameplate permanently attached to the device or by permanently imprinting or impressing the label directly onto the device. The label text shall be legible without the aid of magnification, but is not required to be larger than 8- point font size. If the device is too small to meet this condition, the label information may be included in the user manual upon agreement with Industry Canada. The label for medical implants designed to be used within the human body shall be placed on the package and in the user manual.

## **Proposed Label Location on EUT**