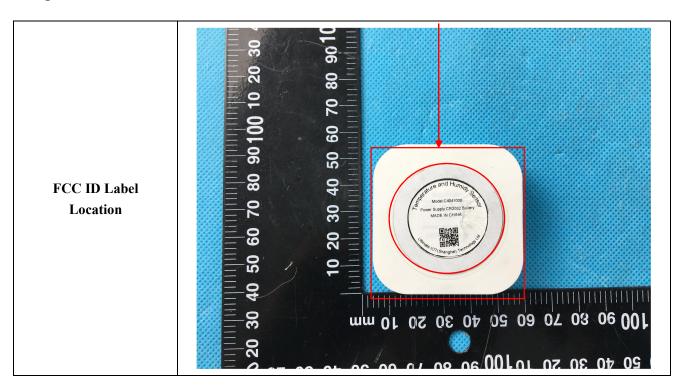

## **ANNEX**

## **EXHIBIT 1 - PRODUCT LABELING**

## **Proposed FCC ID Label Format**

Temperature and Humidity Sensor

Model: C4041000

FCC ID: 2ATY4-C4041000

IC: 25239-C4041000

Power Supply: CR2032 Battery

Ultimate IOT(Shanghai) Technology Ltd.

<u>Specifications</u>: The label shall be securely affixed to a permanently attached part of the device, in a location where it is visible or easily accessible to the user, and shall not be readily detachable. The label shall be sufficiently durable to remain fully legible and intact on the device in all normal conditions of use throughout the device's expected lifetime.

*Note: The 3M adhesive used in the product is located on the back cover of the battery.* 

## **Proposed Label Location on EUT**