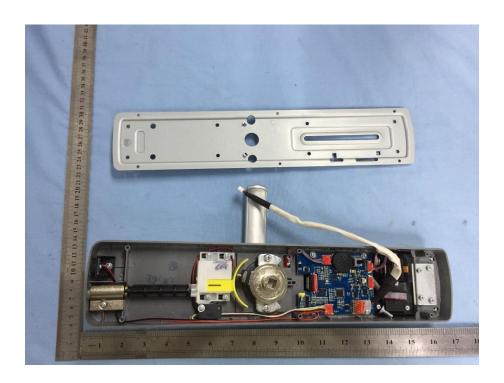

# **EXHIBIT 3 - EUT INTERNAL PHOTOGRAPHS**

## **EUT Housing and Board View 1 (Indoor Unit)**



## **EUT Housing and Board View 2(Indoor Unit)**





## **EUT Housing and Board View 3(Indoor Unit)**



## **Solder Board-Component View 1 (Indoor Unit)**





# **Solder Board-Component View 2 (Indoor Unit)**



### **EUT Housing and Board View 4 (Outdoor Unit)**





## **Solder Board-Component View 3 (Outdoor Unit)**



# **Solder Board-Component View 4 (Outdoor Unit)**





## **Solder Board-Component View 5 (Outdoor Unit)**



# **Solder Board-Component View 6 (Outdoor Unit)**





## **Solder Board-Component View 7 (Outdoor Unit)**



# **Solder Board-Component View 8 (Outdoor Unit)**





# **Solder Board-Component View 9 (Outdoor Unit)**



# **Solder Board-Component View 10 (Outdoor Unit)**





## **Antenna View (Outdoor Unit)**