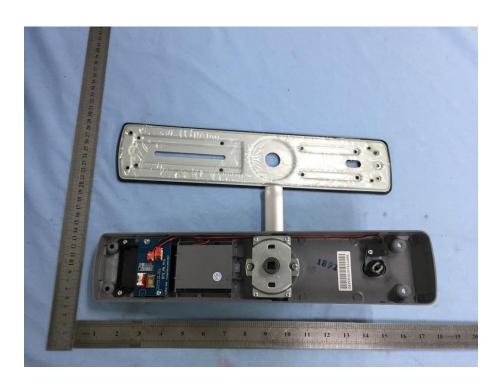

# **EXHIBIT 3 - EUT INTERNAL PHOTOGRAPHS**

## **EUT Housing and Board View 1 (Indoor Unit)**



## **EUT Housing and Board View 2(Indoor Unit)**





## **EUT Housing and Board View 3(Indoor Unit)**



## **Solder Board-Component View 1 (Indoor Unit)**





# **Solder Board-Component View 2 (Indoor Unit)**



### **EUT Housing and Board View 4 (Outdoor Unit)**





## **Solder Board-Component View 3 (Outdoor Unit)**



# **Solder Board-Component View 4 (Outdoor Unit)**





## **Solder Board-Component View 5 (Outdoor Unit)**



# **Solder Board-Component View 6 (Outdoor Unit)**





## **Solder Board-Component View 7 (Outdoor Unit)**



# **Solder Board-Component View 8 (Outdoor Unit)**





# **Solder Board-Component View 9 (Outdoor Unit)**



# **Solder Board-Component View 10 (Outdoor Unit)**





## **Antenna View (Outdoor Unit)**