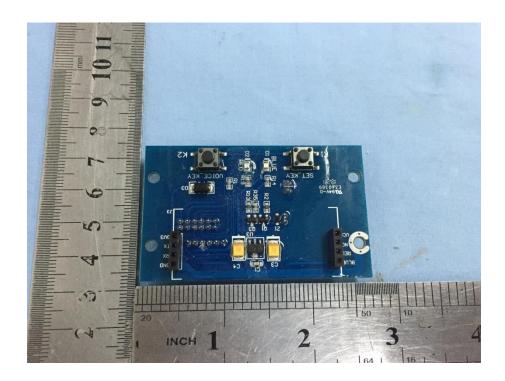

# **EXHIBIT 3 - EUT INTERNAL PHOTOGRAPHS**

## **EUT Housing and Board View 1 (Indoor Unit)**



## **EUT Housing and Board View 2(Indoor Unit)**





## **EUT Housing and Board View 3(Indoor Unit)**



## **Solder Board-Component View 1 (Indoor Unit)**





# **Solder Board-Component View 2 (Indoor Unit)**



### **EUT Housing and Board View 4 (Outdoor Unit)**





## **Solder Board-Component View 3 (Outdoor Unit)**



# **Solder Board-Component View 4 (Outdoor Unit)**





## **Solder Board-Component View 5 (Outdoor Unit)**



# **Solder Board-Component View 6 (Outdoor Unit)**





## **Solder Board-Component View 7 (Outdoor Unit)**



# **Solder Board-Component View 8 (Outdoor Unit)**





# **Solder Board-Component View 9 (Outdoor Unit)**



# **Solder Board-Component View 10 (Outdoor Unit)**





## **Antenna View (Outdoor Unit)**