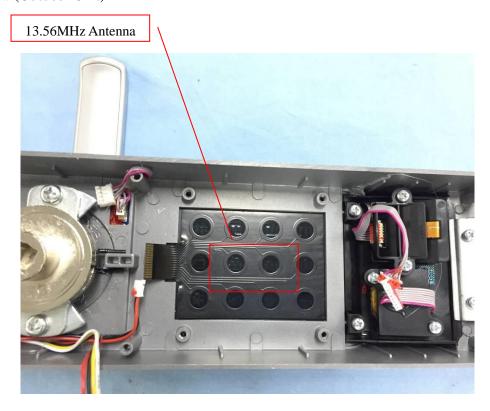

EUT Housing and Board View 1 (Indoor Unit)**



## **EUT Housing and Board View 2(Indoor Unit)**





## **EUT Housing and Board View 3(Indoor Unit)**



## **Solder Board-Component View 1 (Indoor Unit)**





# **Solder Board-Component View 2 (Indoor Unit)**



### **EUT Housing and Board View 4 (Outdoor Unit)**





## **Solder Board-Component View 3 (Outdoor Unit)**



# **Solder Board-Component View 4 (Outdoor Unit)**





## **Solder Board-Component View 5 (Outdoor Unit)**



# **Solder Board-Component View 6 (Outdoor Unit)**





## **Solder Board-Component View 7 (Outdoor Unit)**



# **Solder Board-Component View 8 (Outdoor Unit)**





# **Solder Board-Component View 9 (Outdoor Unit)**



# **Solder Board-Component View 10 (Outdoor Unit)**





## **Antenna View (Outdoor Unit)**