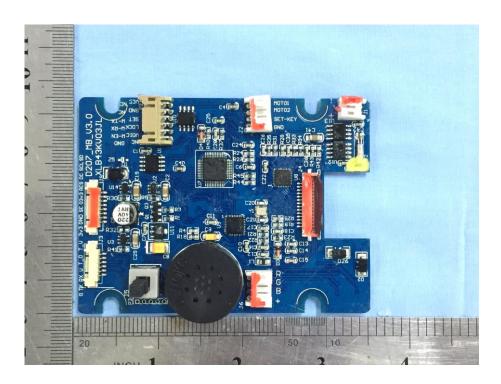

# **EXHIBIT 3 - EUT INTERNAL PHOTOGRAPHS**

## **EUT Housing and Board View 1 (Indoor Unit)**



## **EUT Housing and Board View 2(Indoor Unit)**





## **EUT Housing and Board View 3(Indoor Unit)**



## **Solder Board-Component View 1 (Indoor Unit)**





# **Solder Board-Component View 2 (Indoor Unit)**



### **EUT Housing and Board View 4 (Outdoor Unit)**





## **Solder Board-Component View 3 (Outdoor Unit)**



# **Solder Board-Component View 4 (Outdoor Unit)**





## **Solder Board-Component View 5 (Outdoor Unit)**



# **Solder Board-Component View 6 (Outdoor Unit)**





## **Solder Board-Component View 7 (Outdoor Unit)**



# **Solder Board-Component View 8 (Outdoor Unit)**





# **Solder Board-Component View 9 (Outdoor Unit)**



# **Solder Board-Component View 10 (Outdoor Unit)**





## **Antenna View (Outdoor Unit)**