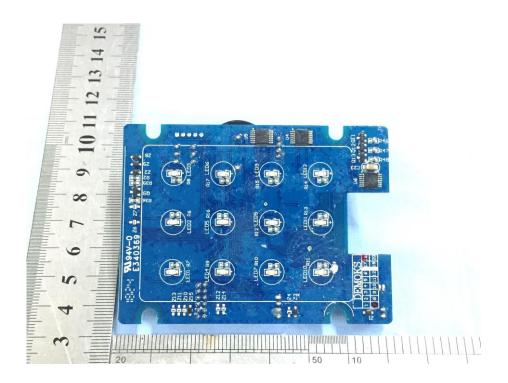

# **EXHIBIT 3 - EUT INTERNAL PHOTOGRAPHS**

## **EUT Housing and Board View 1 (Indoor Unit)**



## **EUT Housing and Board View 2(Indoor Unit)**





## **EUT Housing and Board View 3(Indoor Unit)**



## **Solder Board-Component View 1 (Indoor Unit)**





# **Solder Board-Component View 2 (Indoor Unit)**



### **EUT Housing and Board View 4 (Outdoor Unit)**





## **Solder Board-Component View 3 (Outdoor Unit)**



# **Solder Board-Component View 4 (Outdoor Unit)**





## **Solder Board-Component View 5 (Outdoor Unit)**



# **Solder Board-Component View 6 (Outdoor Unit)**





## **Solder Board-Component View 7 (Outdoor Unit)**



# **Solder Board-Component View 8 (Outdoor Unit)**





# **Solder Board-Component View 9 (Outdoor Unit)**



# **Solder Board-Component View 10 (Outdoor Unit)**





## **Antenna View (Outdoor Unit)**