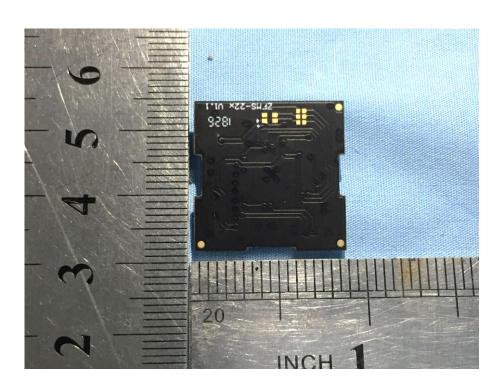

# **EXHIBIT 3 - EUT INTERNAL PHOTOGRAPHS**

## **EUT Housing and Board View 1 (Indoor Unit)**



## **EUT Housing and Board View 2(Indoor Unit)**





## **EUT Housing and Board View 3(Indoor Unit)**



## **Solder Board-Component View 1 (Indoor Unit)**





# **Solder Board-Component View 2 (Indoor Unit)**



### **EUT Housing and Board View 4 (Outdoor Unit)**





## **Solder Board-Component View 3 (Outdoor Unit)**



# **Solder Board-Component View 4 (Outdoor Unit)**





## **Solder Board-Component View 5 (Outdoor Unit)**



# **Solder Board-Component View 6 (Outdoor Unit)**





## **Solder Board-Component View 7 (Outdoor Unit)**



# **Solder Board-Component View 8 (Outdoor Unit)**





# **Solder Board-Component View 9 (Outdoor Unit)**



# **Solder Board-Component View 10 (Outdoor Unit)**





## **Antenna View (Outdoor Unit)**