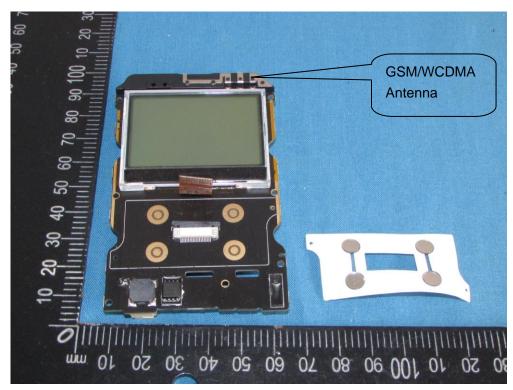

## Shenzhen Tongzhou Testing Co.,Ltd FCC ID: 2ATXY-2237X 0 Bluetooth Antenna Fig.7 8 20 9 6 80 2 00 20 30 2 0 0 *ao* 80 20 60 20 40 30 01 uiu 50

Fig.8

This report shall not be reproduced except in full, without the written approval of Shenzhen Tongzhou Testing Co.,Ltd Page 4 of 5