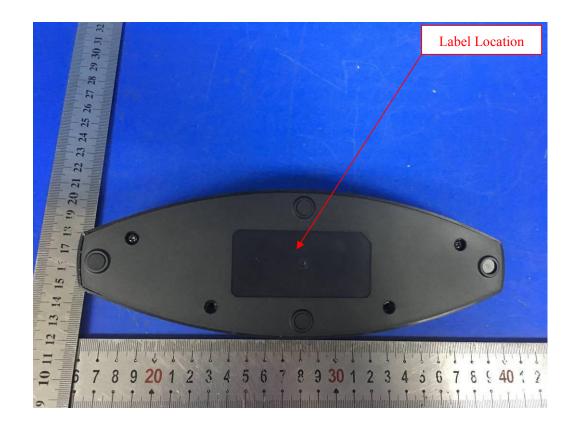

## LABEL AND LOCATION

## 75mm





Model No.: BT-100

35mm

Mfg.Code: XXXX

FCC ID: 24TXW-BT-100

IC: 7181A-BT100

Input: 5VDC-2A Battery: 3.7V



This device complies with part 15 and part 18 of the FCC Rules. Operation is subject to the following two conditions: (1) This device may not cause harmful inerference, and (2) this device must accept any interference received, including interference that may cause undesired operation. Changes or modifications not explicitly approved by the party responsible for compliance could void the user's authority tooperate this equipment.

Precision engineered in U.S.A., Made in China Patents Pending