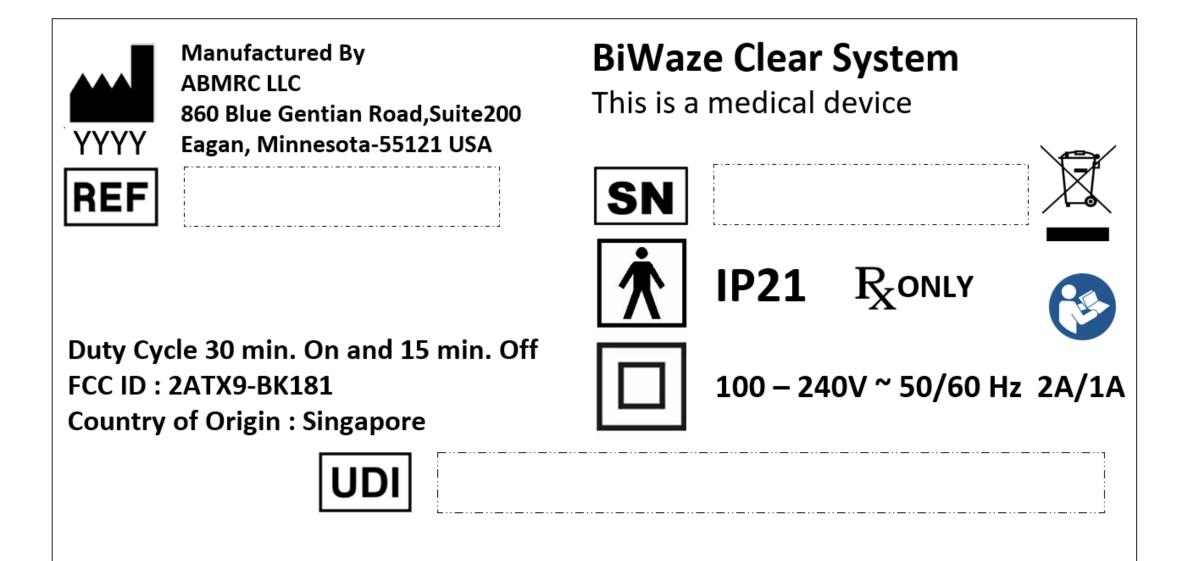

----------------------------------------------------------------------------------------------------------------------------------------------------------------------------------------------------------------------------------------------------------------------------------------------------------------------------------------------------------------------------------------------------------------------------------------------------------------------------------------------------------------------------------------------------------------------------------------------------------------------------------------------------------------------------------------------------------------------------------------------------------------------------------------------------|

## Label view of device