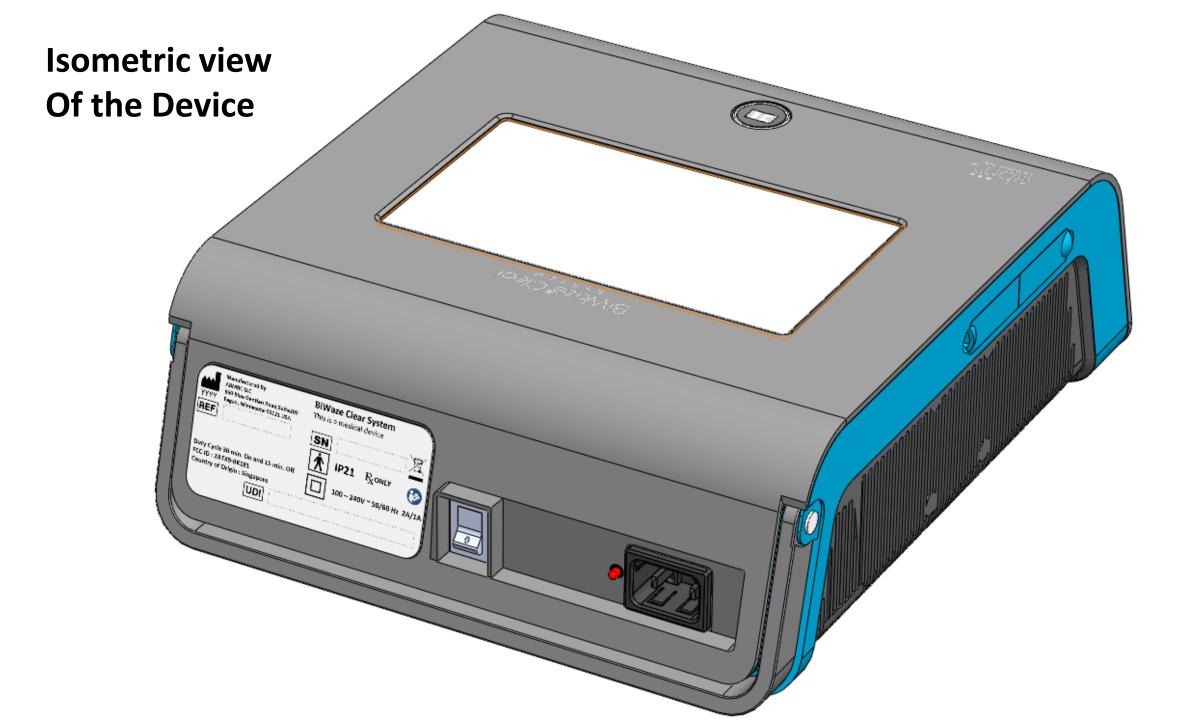

## Rear view of the Device

| Image: Note of the sector o |
|-------------------------------------------------------------------------------------------------------------------------------------------------------------------------------------------------------------------------------------------------------------------------------------------------------------------------------------------------------------------------------------------------------------------------------------------------------------------------------------------------------------------------------------------------------------------------------------------------------------------------------------------------------------------------------------------------------------------------------------------------------------------------------------------------------------------------------------------------------------------------------------------------------------------------------------------------------------------------------------------------------------------------------------------------------------------------------------------------------------------------------------------------------------------------------------------------------------------------------------------------------------------------------------------------------------------------------------------------------------------------------------------------------------------------------------------------------------------------------------------------------------------------------------------------------------------------------------------------------------------------------------------------------------------------------------------------------------------------------------------------------------------------------------------------------------------------------------------------------------------------------------------------------------------------------------------------------------------------------------------------------------------------------------------------------------------------------------------------|
|-------------------------------------------------------------------------------------------------------------------------------------------------------------------------------------------------------------------------------------------------------------------------------------------------------------------------------------------------------------------------------------------------------------------------------------------------------------------------------------------------------------------------------------------------------------------------------------------------------------------------------------------------------------------------------------------------------------------------------------------------------------------------------------------------------------------------------------------------------------------------------------------------------------------------------------------------------------------------------------------------------------------------------------------------------------------------------------------------------------------------------------------------------------------------------------------------------------------------------------------------------------------------------------------------------------------------------------------------------------------------------------------------------------------------------------------------------------------------------------------------------------------------------------------------------------------------------------------------------------------------------------------------------------------------------------------------------------------------------------------------------------------------------------------------------------------------------------------------------------------------------------------------------------------------------------------------------------------------------------------------------------------------------------------------------------------------------------------------|