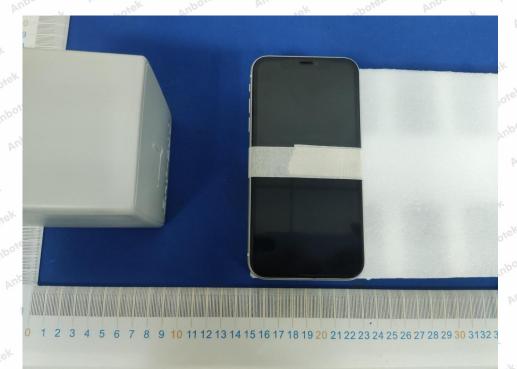

#### 2 3 4 5 6 7 8 9 10 11 12 13 14 15 16 17 18 19 20 21 22 23 24 25 26 27 28 29 30 31 32 33 34 35 36 37

12 cm