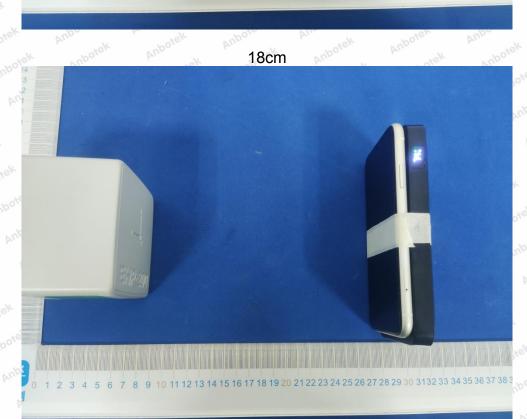

# 2 3 4 5 6 7 8 9 10 11 12 13 14 15 16 17 18 19 20 21 22 23 24 25 26 27 28 29 30 31 32 33 34 35 36 37 38 39

16cm