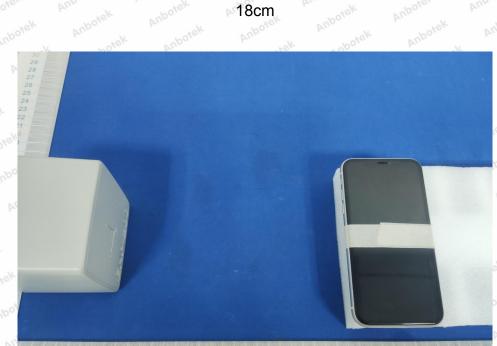

#### 2 3 4 5 6 7 8 9 10 11 12 13 14 15 16 17 18 19 20 21 22 23 24 25 26 27 28 29 30 31 32 33 34 35 36 37

12 cm