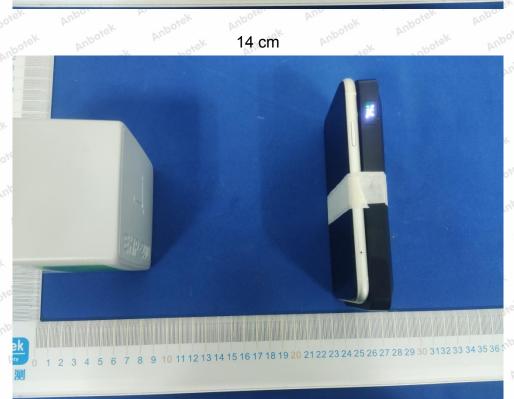

# 2 3 4 5 6 7 8 9 10 11 12 13 14 15 16 17 18 19 20 21 22 23 24 25 26 27 28 29 30 31 32 33 34 35 36 37 38 35

14 cm