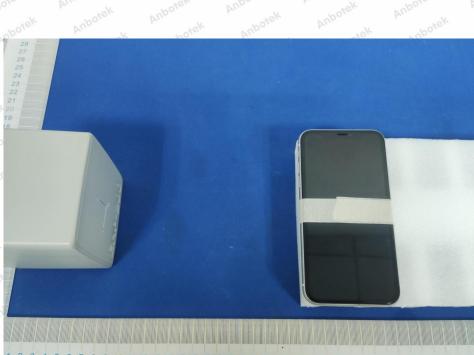

#### 2 3 4 5 6 7 8 9 10 11 12 13 14 15 16 17 18 19 20 21 22 23 24 25 26 27 28 29 30 31 32 33 34 35 36 37

12 cm