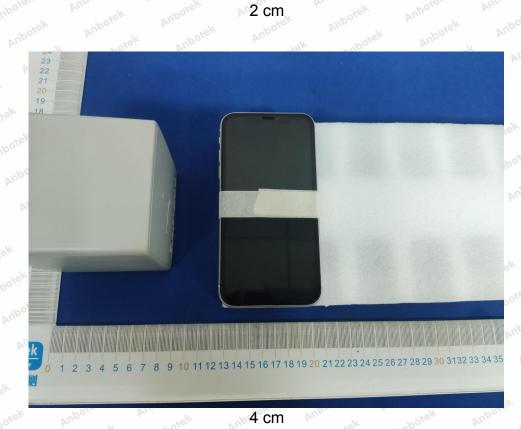

#### 2 3 4 5 6 7 8 9 10 11 12 13 14 15 16 17 18 19 20 21 22 23 24 25 26 27 28 29 30 31 32 33 34 35 36 37

12 cm