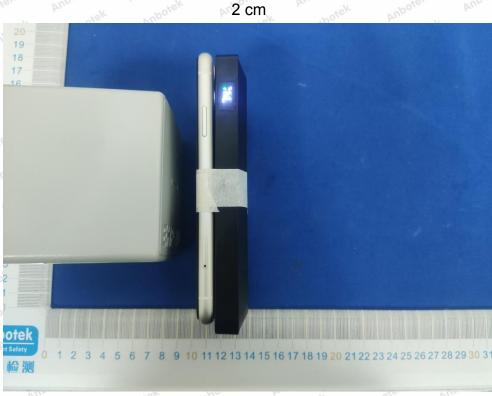

#### 2 3 4 5 6 7 8 9 10 11 12 13 14 15 16 17 18 19 20 21 22 23 24 25 26 27 28 29 30 31 32 33 34 35 36 37

12 cm