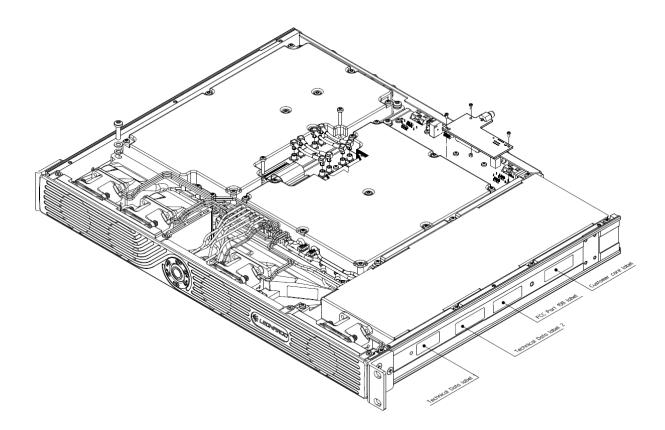

#### Label D

FCC Part 15B Label - the size of each section is expressed in mm Part Number 970-6098/01.01

The label of the equipment with logo, Model, P/N, S/N, CE certification mark, etc., named **Label A** or Technical Data Label 1, is placed on the right side of the equipment, see figure below.

The label of the equipment with logo, Model, FCC and IC certification strings, named **Label B** or Technical Data Label 2, is placed on the right side of the equipment, see figure below.

**Label C** defines the "Single point of contact" for the Leonardo Customer care and is placed on the right side of the equipment, see figure below.

**Label D**, is the FCC Part 15B compliance label and is placed on the right side of the equipment, see figure below.

N.B. Label D is present only if the product is subject to 47 CFR Part 15, Subpart B, unintentional radiators