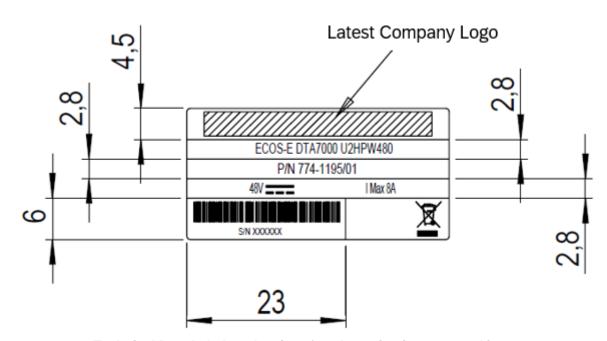

### **Label A for the Model derived from the archetype**

Technical Data Label 1 - the size of each section is expressed in mm Part Number 970-6238/01.01

#### Label D

FCC Part 15B Label - the size of each section is expressed in mm Part Number 970-6098/01.01

The label of the equipment with logo, Model, P/N, S/N, CE certification mark, etc., named **Label A** or Technical Data Label 1, is placed on the right side of the equipment, see figure below.