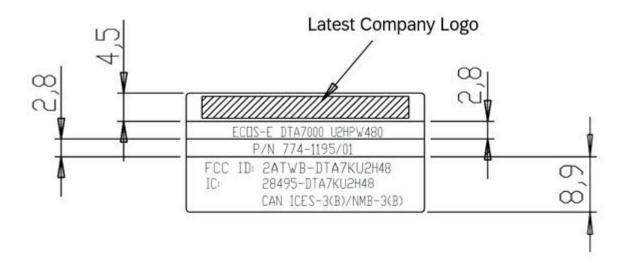

### **Label B for the Model derived from the archetype**

Technical Data Label 2 - the size of each section is expressed in mm Part Number 970-6245/01.01

The label of the equipment with logo, Model, FCC and IC certification strings, named **Label B** or Technical Data Label 2, is placed on the right side of the equipment, see figure below.

**Label C** defines the "Single point of contact" for the Leonardo Customer care and is placed on the right side of the equipment, see figure below.