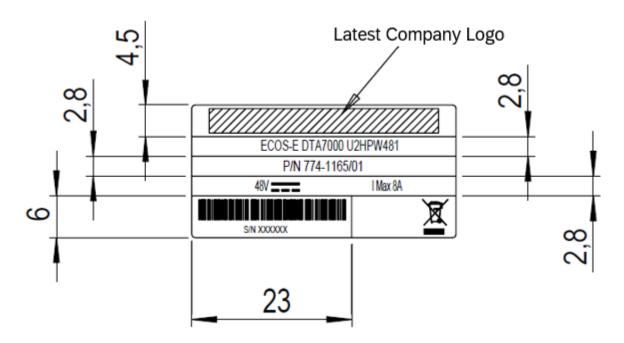

# **Label A for archetype**

Technical Data Label 1 - the size of each section is expressed in mm Part Number 970-6122/01.01

#### Label D

FCC Part 15B Label - the size of each section is expressed in mm Part Number 970-6098/01.01

The label of the equipment with logo, Model, P/N, S/N, CE certification mark, etc., named **Label A** or Technical Data Label 1, is placed on the right side of the equipment, see figure below.