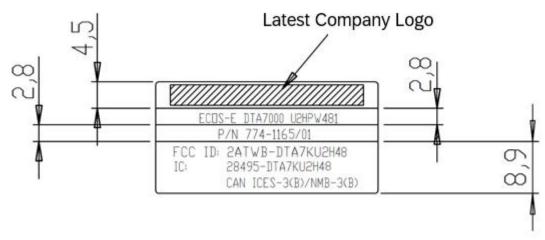

## **Label B for archetype**

Technical Data Label 2 - the size of each section is expressed in mm Part Number 970-6244/01.01

The label of the equipment with logo, Model, FCC and IC certification strings, named **Label B** or Technical Data Label 2, is placed on the right side of the equipment, see figure below.

**Label C** defines the "Single point of contact" for the Leonardo Customer care and is placed on the right side of the equipment, see figure below.