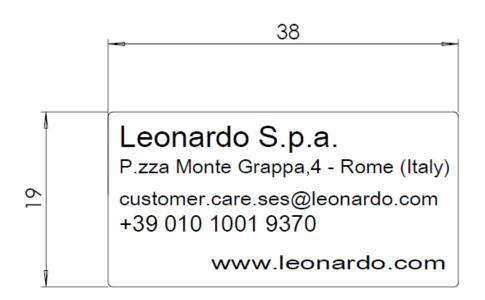

#### Label C

Customer Care Label - the size of each section is expressed in mm Part Number 970-6097/01.01

The label of the equipment with logo, Model, FCC and IC certification strings, named **Label B** or Technical Data Label 2, is placed on the right side of the equipment, see figure below.

**Label C** defines the "Single point of contact" for the Leonardo Customer care and is placed on the right side of the equipment, see figure below.