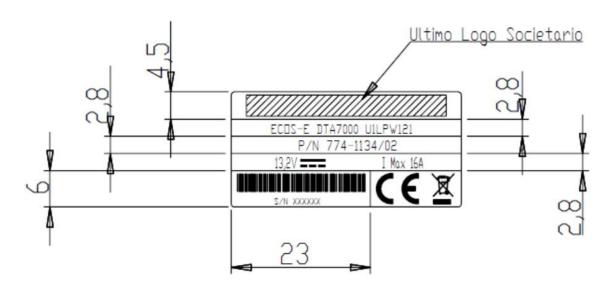

## **Label A for archetype**

Technical Data Label 1 - the size of each section is expressed in mm Part Number 970-5937/02.01

#### Label D

FCC Part 15B Label - the size of each section is expressed in mm Part Number 970-6098/01.01

The label of the equipment with logo, Model, P/N, S/N, CE certification mark, etc., named **Label A** or Technical Data Label 1, is placed on the right side of the equipment, see figure below.