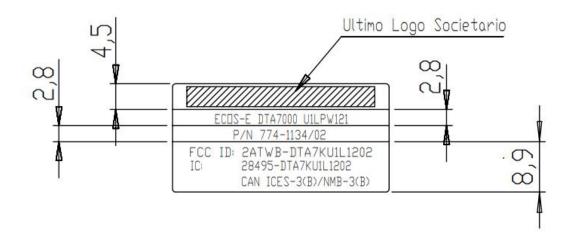

### **Label B for archetype**

Technical Data Label 2 - the size of each section is expressed in mm Part Number 970-6099/02.01

The label of the equipment with logo, Model, FCC and IC certification strings, named **Label B** or Technical Data Label 2, is placed on the right side of the equipment, see figure below.

**Label C** defines the "Single point of contact" for the Leonardo Customer care and is placed on the right side of the equipment, see figure below.