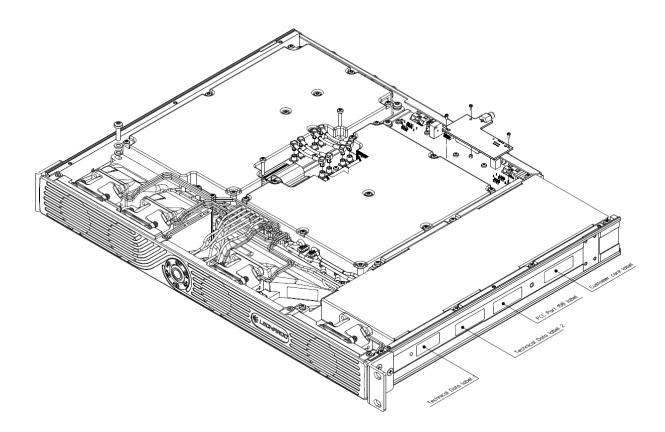

#### Label D

FCC Part 15B Label - the size of each section is expressed in mm Part Number 970-6098/01.01

The label of the equipment with logo, Model, P/N, S/N, CE certification mark, etc., named **Label A** or Technical Data Label 1, is placed on the right side of the equipment, see figure below.

The label of the equipment with logo, Model, FCC and IC certification strings, named **Label B** or Technical Data Label 2, is placed on the right side of the equipment, see figure below.

**Label C** defines the "Single point of contact" for the Leonardo Customer care and is placed on the right side of the equipment, see figure below.

**Label D**, is the FCC Part 15B compliance label and is placed on the right side of the equipment, see figure below.

N.B. Label D is present only if the product is subject to 47 CFR Part 15, Subpart B, unintentional radiators