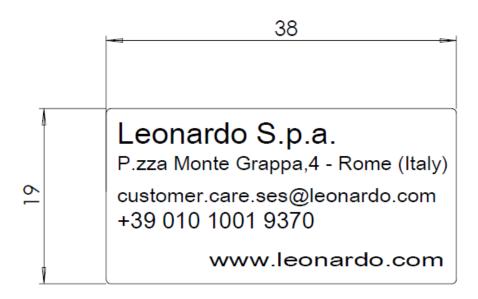

#### Label C

Customer Care Label - the size of each section is expressed in mm Part Number 970-6097/01.01

The label of the equipment with logo, Model, FCC and IC certification strings, named **Label B** or Technical Data Label 2, is placed on the right side of the equipment, see figure below.

**Label C** defines the "Single point of contact" for the Leonardo Customer care and is placed on the right side of the equipment, see figure below.