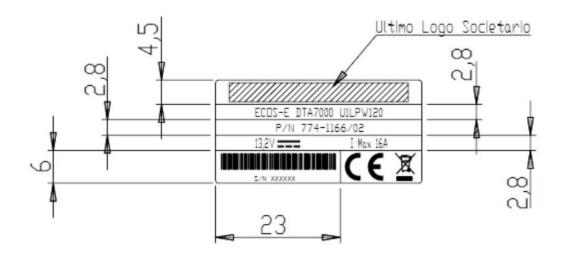

## **Label A for the Model derived from the archetype**

Technical Data Label 1 - the size of each section is expressed in mm Part Number 970-6101/02.01

#### Label D

FCC Part 15B Label - the size of each section is expressed in mm Part Number 970-6098/01.01

The label of the equipment with logo, Model, P/N, S/N, CE certification mark, etc., named **Label A** or Technical Data Label 1, is placed on the right side of the equipment, see figure below.