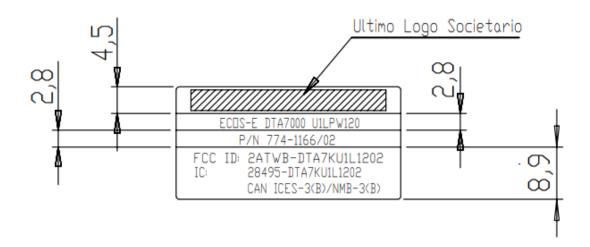

## Label B for the Model derived from the archetype

Technical Data Label 2 - the size of each section is expressed in mm Part Number 970-6102/02.01

The label of the equipment with logo, Model, FCC and IC certification strings, named **Label B** or Technical Data Label 2, is placed on the right side of the equipment, see figure below.

**Label C** defines the "Single point of contact" for the Leonardo Customer care and is placed on the right side of the equipment, see figure below.