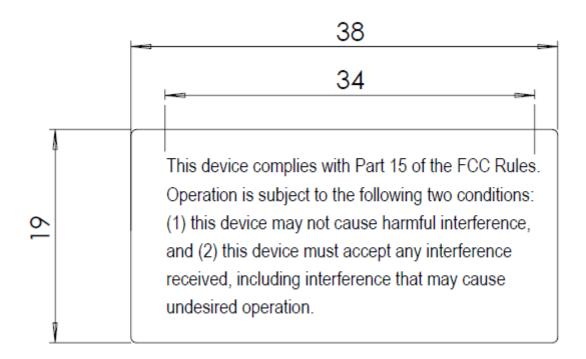

#### Label D

FCC Part 15B Label - the size of each section is expressed in mm Part Number 970-6098/01.01

The label of the equipment with logo, Model, P/N, S/N, CE certification mark, etc., named **Label A** or Technical Data Label 1, is placed on the right side of the equipment, see figure below.

**Label D**, is the FCC Part 15B compliance label and is placed on the right side of the equipment, see figure below.

N.B. Label D is present only if the product is subject to 47 CFR Part 15, Subpart B, unintentional radiators