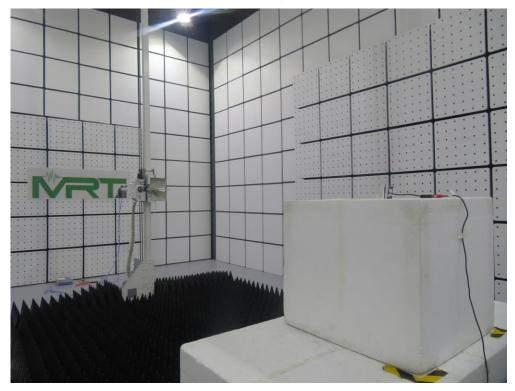

## **EMC Test Setup Photo**

Test Mode 1

Description: Radiated Emission Test Setup (30MHz ~ 1GHz)

Test Mode 1

Description: Radiated Emission Test Setup (1GHz ~ 18GHz)

Test Mode 1

Description: Radiated Emission Test Setup (18GHz ~ 40GHz)

## **RF Test Setup Photo**

Description: Radiated Emission Test Setup for  $30 MHz \sim 1 GHz$ 

Description: Radiated Emission Test Setup for  $1GHz \sim 18GHz$ 

Description: Radiated Emission Test Setup for 18GHz ~ 40GHz