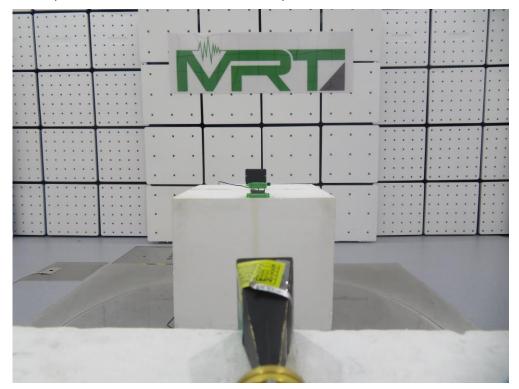

## **EMC Test Setup Photo**

Test Mode 1

Description: Radiated Emission Test Setup (30MHz ~ 1GHz)

Test Mode 1

Description: Radiated Emission Test Setup (1GHz ~ 18GHz)

Test Mode 1

Description: Radiated Emission Test Setup (18GHz ~ 40GHz)

## **RF Test Setup Photo**

Description: Radiated Emission Test Setup for  $30 MHz \sim 1 GHz$ 

Description: Radiated Emission Test Setup for  $1GHz \sim 18GHz$ 

Description: Radiated Emission Test Setup for 18GHz ~ 40GHz