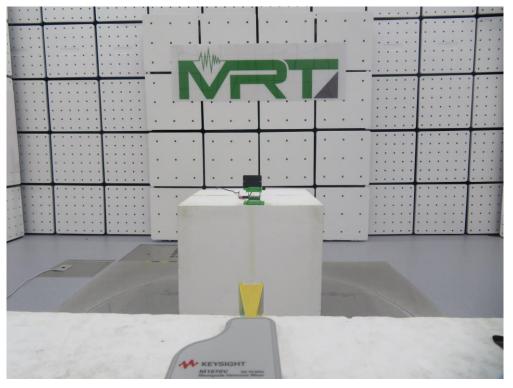

## **EMC Test Setup Photo**

Test Mode 1

Description: Radiated Emission Test Setup (30MHz ~ 1GHz)

Test Mode 1

Description: Radiated Emission Test Setup (1GHz ~ 18GHz)

Test Mode 1

Description: Radiated Emission Test Setup (18GHz ~ 40GHz)

## **RF Test Setup Photo**

Description: Radiated Emission Test Setup for  $30 MHz \sim 1 GHz$ 

Description: Radiated Emission Test Setup for  $1GHz \sim 18GHz$ 

Description: Radiated Emission Test Setup for 18GHz ~ 40GHz