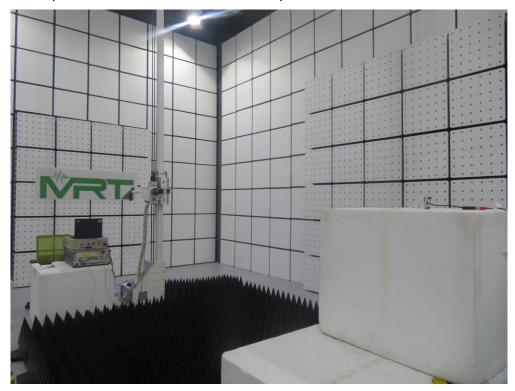

## **EMC Test Setup Photo**

Test Mode 1

Description: Radiated Emission Test Setup (30MHz ~ 1GHz)

Test Mode 1

Description: Radiated Emission Test Setup (1GHz ~ 18GHz)

Test Mode 1

Description: Radiated Emission Test Setup (18GHz ~ 40GHz)

## **RF Test Setup Photo**

Description: Radiated Emission Test Setup for  $30 MHz \sim 1 GHz$ 

Description: Radiated Emission Test Setup for  $1GHz \sim 18GHz$ 

Description: Radiated Emission Test Setup for 18GHz ~ 40GHz