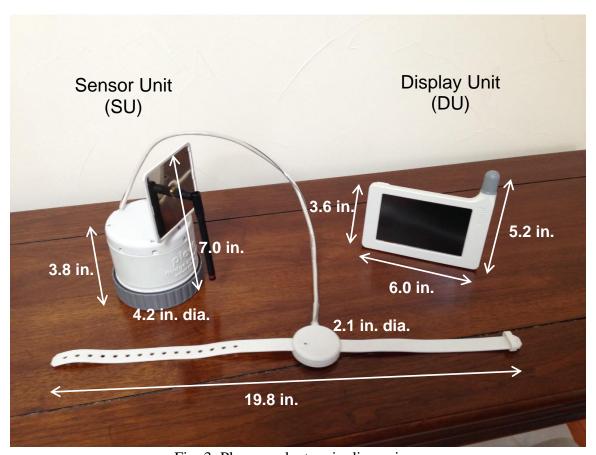

### 3. PLECO PRODUCT - MAIN DIMENSIONS

The Pleco product consists of a Display Unit (DU) and a Sensor Unit (SU) as shown in Figure 3. Both units are required for operation. The main dimensions of the DU and SU are shown in the figure.

Fig. 3: Pleco product main dimensions