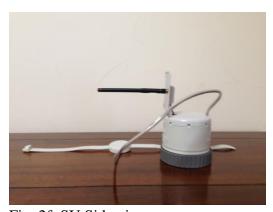

## Nudge Systems Proprietary Information

Figures 2c through 2h show the various external views of the Sensor Unit (SU).

Fig. 2c: SU Front view

Fig. 2d: SU Back view

Fig. 2e: SU Side view

Fig. 2f: SU Side view

Fig. 2g: SU Top view

Fig. 2h: SU Bottom view