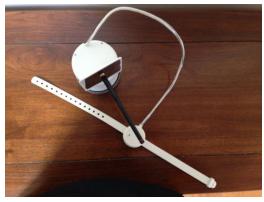

## Nudge Systems Proprietary Information

Figures 2c through 2h show the various external views of the Sensor Unit (SU).

Fig. 2c: SU Front view

Fig. 2d: SU Back view

Fig. 2e: SU Side view

Fig. 2f: SU Side view

Fig. 2g: SU Top view

Fig. 2h: SU Bottom view