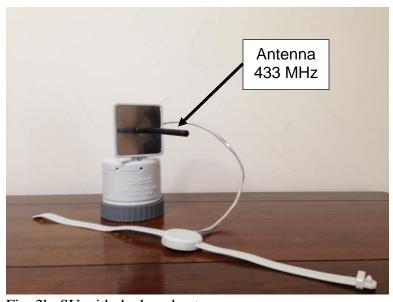

# 2. SENSOR UNIT (SU) PHOTOS – EXTERNAL FCCID: 2ATURPW2S

The Sensor Unit (SU) consists of a Sensor and Attachment Band, a Battery Enclosure and Antenna. Figures 2a and 4b show the Sensor Unit (SU) with the antenna stowed and deployed respectively. Industrial adhesive is used to secure the antenna SMA connector in place preventing user removal of the antenna without damage to the system.

Fig. 2a: SU with stowed antenna

Fig. 2b: SU with deployed antenna