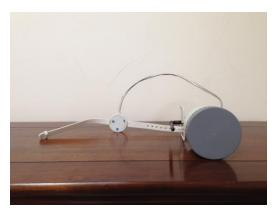

### 1. PLECO PRODUCT PHOTOS FOR FCC CERTIFICATION

The Pleco product consists of a Display Unit (DU) and a Sensor Unit (SU) as shown in Figure 1. Both units are required for operation.

Fig. 1: Pleco product: Display Unit (DU) and Sensor Unit (SU)