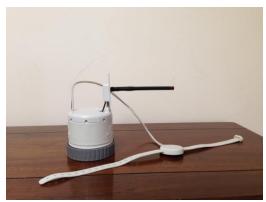

# 2. SENSOR UNIT (SU) PHOTOS – EXTERNAL FCCID: 2ATURPW2S

The Sensor Unit (SU) consists of a Sensor and Attachment Band, a Battery Enclosure and Antenna. Figures 2a and 4b show the Sensor Unit (SU) with the antenna stowed and deployed respectively. Industrial adhesive is used to secure the antenna SMA connector in place preventing user removal of the antenna without damage to the system.

Fig. 2a: SU with stowed antenna

Fig. 2b: SU with deployed antenna