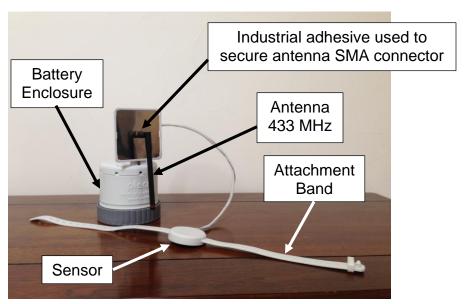

# 2. SENSOR UNIT (SU) PHOTOS – EXTERNAL FCCID: 2ATURPW2S

The Sensor Unit (SU) consists of a Sensor and Attachment Band, a Battery Enclosure and Antenna. Figures 2a and 4b show the Sensor Unit (SU) with the antenna stowed and deployed respectively. Industrial adhesive is used to secure the antenna SMA connector in place preventing user removal of the antenna without damage to the system.

Fig. 2a: SU with stowed antenna

Fig. 2b: SU with deployed antenna