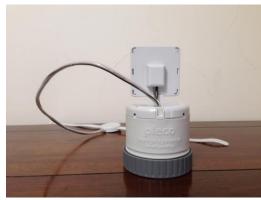

# 2. SENSOR UNIT (SU) PHOTOS – EXTERNAL FCCID: 2ATURPW2S

The Sensor Unit (SU) consists of a Sensor and Attachment Band, a Battery Enclosure and Antenna. Figures 2a and 4b show the Sensor Unit (SU) with the antenna stowed and deployed respectively. Industrial adhesive is used to secure the antenna SMA connector in place preventing user removal of the antenna without damage to the system.

Fig. 2a: SU with stowed antenna

Fig. 2b: SU with deployed antenna