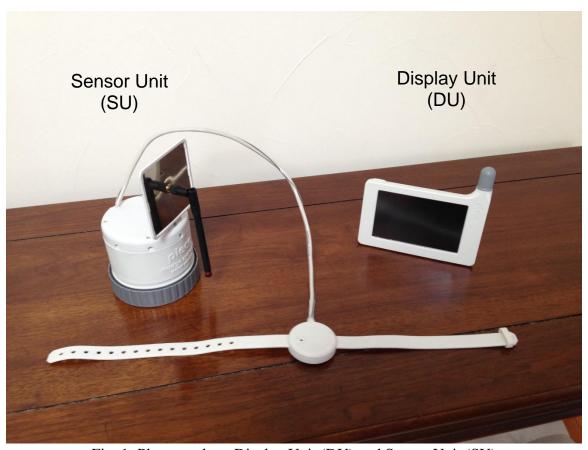

### 1. PLECO PRODUCT PHOTOS FOR FCC CERTIFICATION

The Pleco product consists of a Display Unit (DU) and a Sensor Unit (SU) as shown in Figure 1. Both units are required for operation.

Fig. 1: Pleco product: Display Unit (DU) and Sensor Unit (SU)