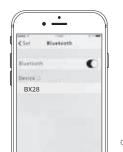

## 初回ペアリング使用

1.イヤホンを2個同時に充電ケースから取り出し、左右のイヤホンを5cm以内に保ち、ペアリングする のを5秒間待ち、スマホのWirelessをオンにして、[BX28]をクリックして初めてスマホとペアリングし、 正常にペアリングしたら使用可能です。

2.イヤホンの不具合(左右の音量が違う、左右の耳の音がずれる、片方のヘッドセットが動作しない) が発生した場合は、ペアリングを解除し、①の手順を繰り返して、再接続して使用できます。