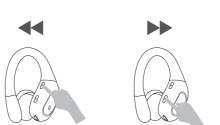

■ "+"をクリックすると音量が上がり、"-"をクリックすると音量が下がります。

## ● 多機能ボタンを2秒長押しして、音声アシスタントを起動する

イヤホンが充電できない場合 は、充電感電を拭き取って拭 き取ってください

【 ■"+"を長押しで次の曲へ、"-"を長押しで前の曲へ

4.LEDインジケーター 5.マイクロフォン 6.V音量+キー 7.音量-キー 8.パワーオンボタン 9.充電接続部

製品概要

1.製品ボックス

2.パワーインジケーター

3.充電インジケーター