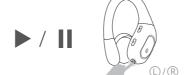

## 操作ガイド・

- 多機能ボタンをクリック:再生/一時停止
- 機能ボタンをクリックします:電話に出る/電話を切る。
- 多機能ボタンを2秒間押し続ける: 通話状態: 通話拒否
- 多機能ボタンを2秒間押し続ける: 電源オン
- 多機能ボタンを5秒間押し続ける: 電源オフ

## ● 多機能ボタンを2秒長押しして、音声アシスタントを起動する

イヤホンが充電できない場合 は、充電感電を拭き取って拭 き取ってください

【 ■"+"を長押しで次の曲へ、"-"を長押しで前の曲へ

4.LEDインジケーター 5.マイクロフォン 6.V音量+キー 7.音量-キー 8.パワーオンボタン 9.充電接続部

製品概要

1.製品ボックス

2.パワーインジケーター

3.充電インジケーター