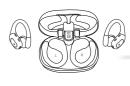

BX28ステレオワイヤレスノイズキャンセリングイヤホン

製品パンフレット

- 6.Volumen Tecla +
- 7. Volumen Tecla -
- 8. Botón de Encendido
- 9. Contactos de Carga
- 10. Agujero de Sonido 11. Agujero de Afinación
- Especificación

Versión de Wireless: Wireless 5.3 Distancia de Trabajo Normal = 10 M Distancia Libre de Obstáculos ≤15M

## ● 多機能ボタンを2秒長押しして、音声アシスタントを起動する

イヤホンが充電できない場合 は、充電感電を拭き取って拭 き取ってください

【 ■"+"を長押しで次の曲へ、"-"を長押しで前の曲へ

4.LEDインジケーター 5.マイクロフォン 6.V音量+キー 7.音量-キー 8.パワーオンボタン 9.充電接続部

製品概要

1.製品ボックス

2.パワーインジケーター

3.充電インジケーター

10.ドライバー 11.チューニングホール

基本仕様 Wirelessバージョン:Wireless 5.3 通常の作動距離=10M

アクセシビリティ距離 ≤ 15M