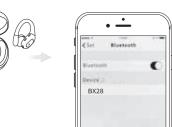

## 初回ペアリング使用

1.イヤホンを2個同時に充電ケースから取り出し、左右のイヤホンを5cm以内に保ち、ペアリングする のを5秒間待ち、スマホのWirelessをオンにして、[BX28]をクリックして初めてスマホとペアリングし、 正常にペアリングしたら使用可能です。

2.イヤホンの不具合(左右の音量が違う、左右の耳の音がずれる、片方のヘッドセットが動作しない) が発生した場合は、ペアリングを解除し、①の手順を繰り返して、再接続して使用できます。