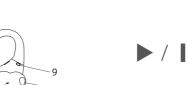

BX28ステレオワイヤレスノイズキャンセリングイヤホン

製品パンフレット

- 6.Volumen Tecla +
- 7. Volumen Tecla -
- 8. Botón de Encendido
- 9. Contactos de Carga
- 10. Agujero de Sonido 11. Agujero de Afinación
- Especificación

Versión de Wireless: Wireless 5.3 Distancia de Trabajo Normal = 10 M Distancia Libre de Obstáculos ≤15M

10.ドライバー 11.チューニングホール

基本仕様 Wirelessバージョン:Wireless 5.3 通常の作動距離=10M

アクセシビリティ距離 ≤ 15M