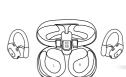

BX28ステレオワイヤレスノイズキャンセリングイヤホン

製品パンフレット

- 6.Volumen Tecla +
- 7. Volumen Tecla -
- 8. Botón de Encendido
- 9. Contactos de Carga
- 10. Agujero de Sonido 11. Agujero de Afinación
- Especificación

Versión de Wireless: Wireless 5.3 Distancia de Trabajo Normal = 10 M Distancia Libre de Obstáculos ≤15M

## ● 多機能ボタンを2秒長押しして、音声アシスタントを起動する

イヤホンが充電できない場合 は、充電感電を拭き取って拭 き取ってください

【 ■"+"を長押しで次の曲へ、"-"を長押しで前の曲へ

4.LEDインジケーター 5.マイクロフォン 6.V音量+キー 7.音量-キー 8.パワーオンボタン 9.充電接続部

製品概要

1.製品ボックス

2.パワーインジケーター

3.充電インジケーター

10.ドライバー 11.チューニングホール

基本仕様 Wirelessバージョン:Wireless 5.3 通常の作動距離=10M

アクセシビリティ距離 ≤ 15M