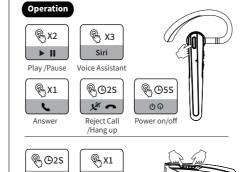

Switch Song Adjust Volume X1: Click Once (2) 2S: Press and hold for 2 seconds X2: Click 2 times 3S: Press and hold for 3 seconds