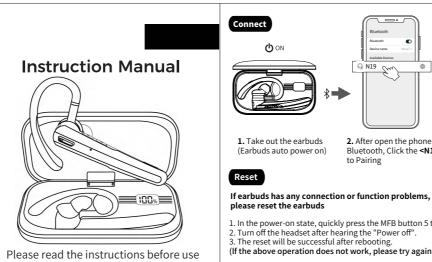

## 2. After open the phone Bluetooth, Click the <**N19>** to Pairing

In the power-on state, quickly press the MFB button 5 times
 Turn off the headset after hearing the "Power off".
 The reset will be successful after rebooting.
 (If the above operation does not work, please try again)