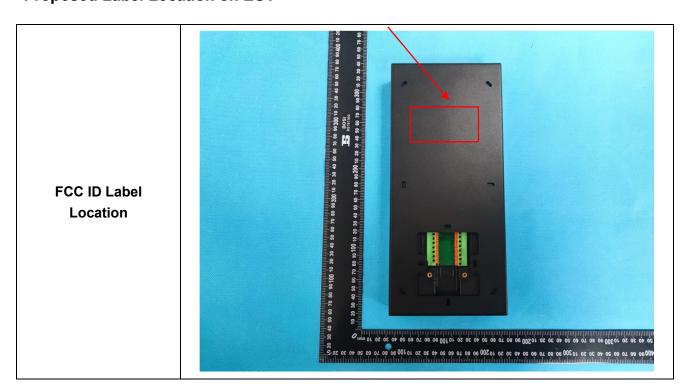

## **ANNEX**

## **EXHIBIT 1 - PRODUCT LABELING**

## **Proposed FCC ID Label Format**

Product: Door Station

Model:S215/S

Power:12V === 2A/POE FCC ID:2ATT5-S215S Importer Name:XXX Importer Address:XXX

PC LONG C E Dake (Xiamen) Intelligent Technology Co., Ltd.

North Gate, No.1, Haljing Road, Haicang
District, Xiamen, 361026, Fujian, China

<u>Specifications</u>: The label shall be securely affixed to a permanently attached part of the device, in a location where it is visible or easily accessible to the user, and shall not be readily detachable. The label shall be sufficiently durable to remain fully legible and intact on the device in all normal conditions of use throughout the device's expected lifetime.

## **Proposed Label Location on EUT**