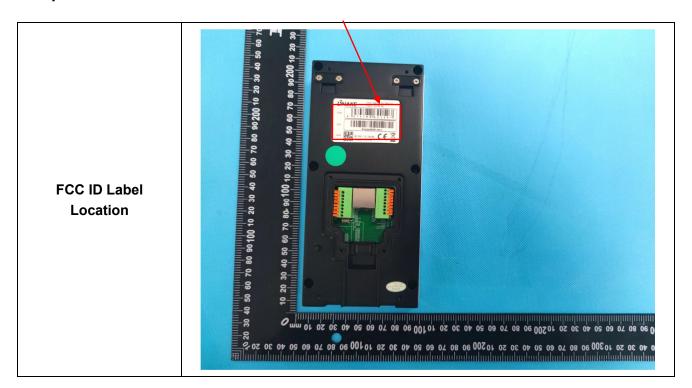

## **ANNEX**

## **EXHIBIT 1 - PRODUCT LABELING**

## **Proposed FCC ID Label Format**

Product: Door Station
Model:S213M-5/S
Power:12V == 2A/POE
FCC ID:2ATT5-S213M-5S
Importer Name:XXX
Importer Address:XXX

FC SAME (C SAME (Xiamen) Intelligent Technology Co., Ltd.

North Gate, No.1, Haijing Road, Haicang
District, Xiamen, 361026, Fujian, China

<u>Specifications</u>: The label shall be securely affixed to a permanently attached part of the device, in a location where it is visible or easily accessible to the user, and shall not be readily detachable. The label shall be sufficiently durable to remain fully legible and intact on the device in all normal conditions of use throughout the device's expected lifetime.

## **Proposed Label Location on EUT**