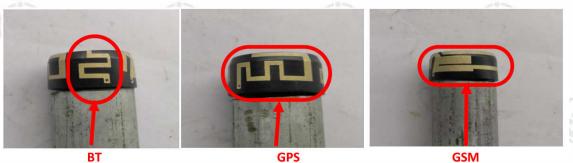

Report No.: EED32L00192301 Page 53 of 61

View of Product-7

View of Product-8

Report No. : EED32L00192301 Page 54 of 61

View of Product-9

View of Product-10

Report No. : EED32L00192301 Page 55 of 61

View of Product-11

View of Product-12

Report No.: EED32L00192301 Page 56 of 61

View of Product-13

View of Product-14

Report No. : EED32L00192301 Page 57 of 61

View of Product-15

View of Product-16

Report No. : EED32L00192301 Page 58 of 61

View of Product-17

View of Product-18

Report No.: EED32L00192301 Page 59 of 61

View of Product-19

View of Product-20

Report No. : EED32L00192301 Page 60 of 61

View of Product-21

View of Product-22

Hotline: 400-6788-333 www.cti-cert.com E-mail: info@cti-cert.com Complaint call: 0755-33681700 Complaint E-mail: complaint@cti-cert.com

Report No. : EED32L00192301 Page 61 of 61

View of Product-23

GPS
View of Product-24
\*\*\* End of Report \*\*\*