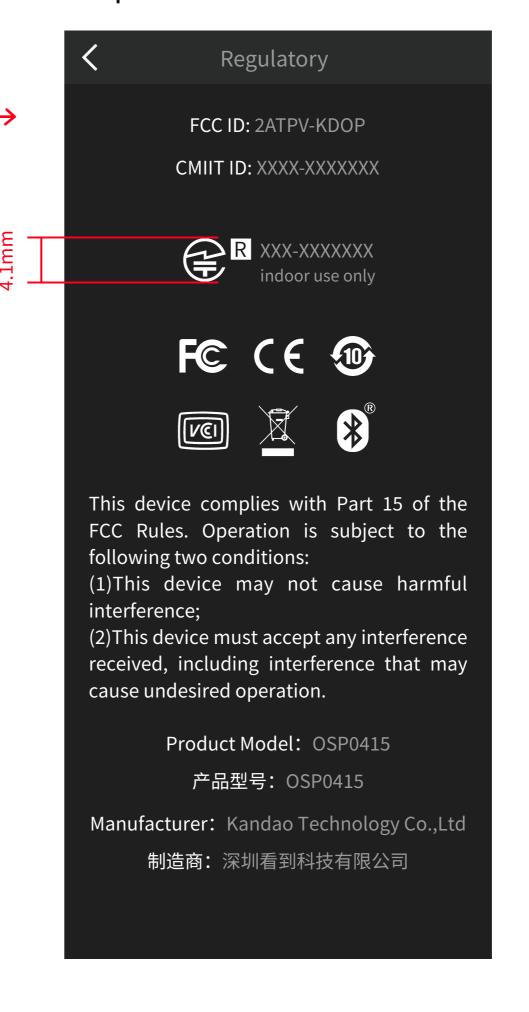

[How to view the camera's regulatory information]: Swipe down to enter the [Camera Settings] menu, click [] icon for more information, click [About Camera]> [Regulatory]

底壳镭雕

The above information is displayed on the product shell

Step 1

Step 2

Step 3

This device complies with Part 15 of the FCC Rules. Operation is subject to the following two conditions:

- (1)This device may not cause harmful interference;
- (2) This device must accept any interference received, including interference that may cause undesired operation.

Product Model: OSP0415

产品型号: OSP0415

Manufacturer: Kandao Technology Co.,Ltd

制造商:深圳看到科技有限公司