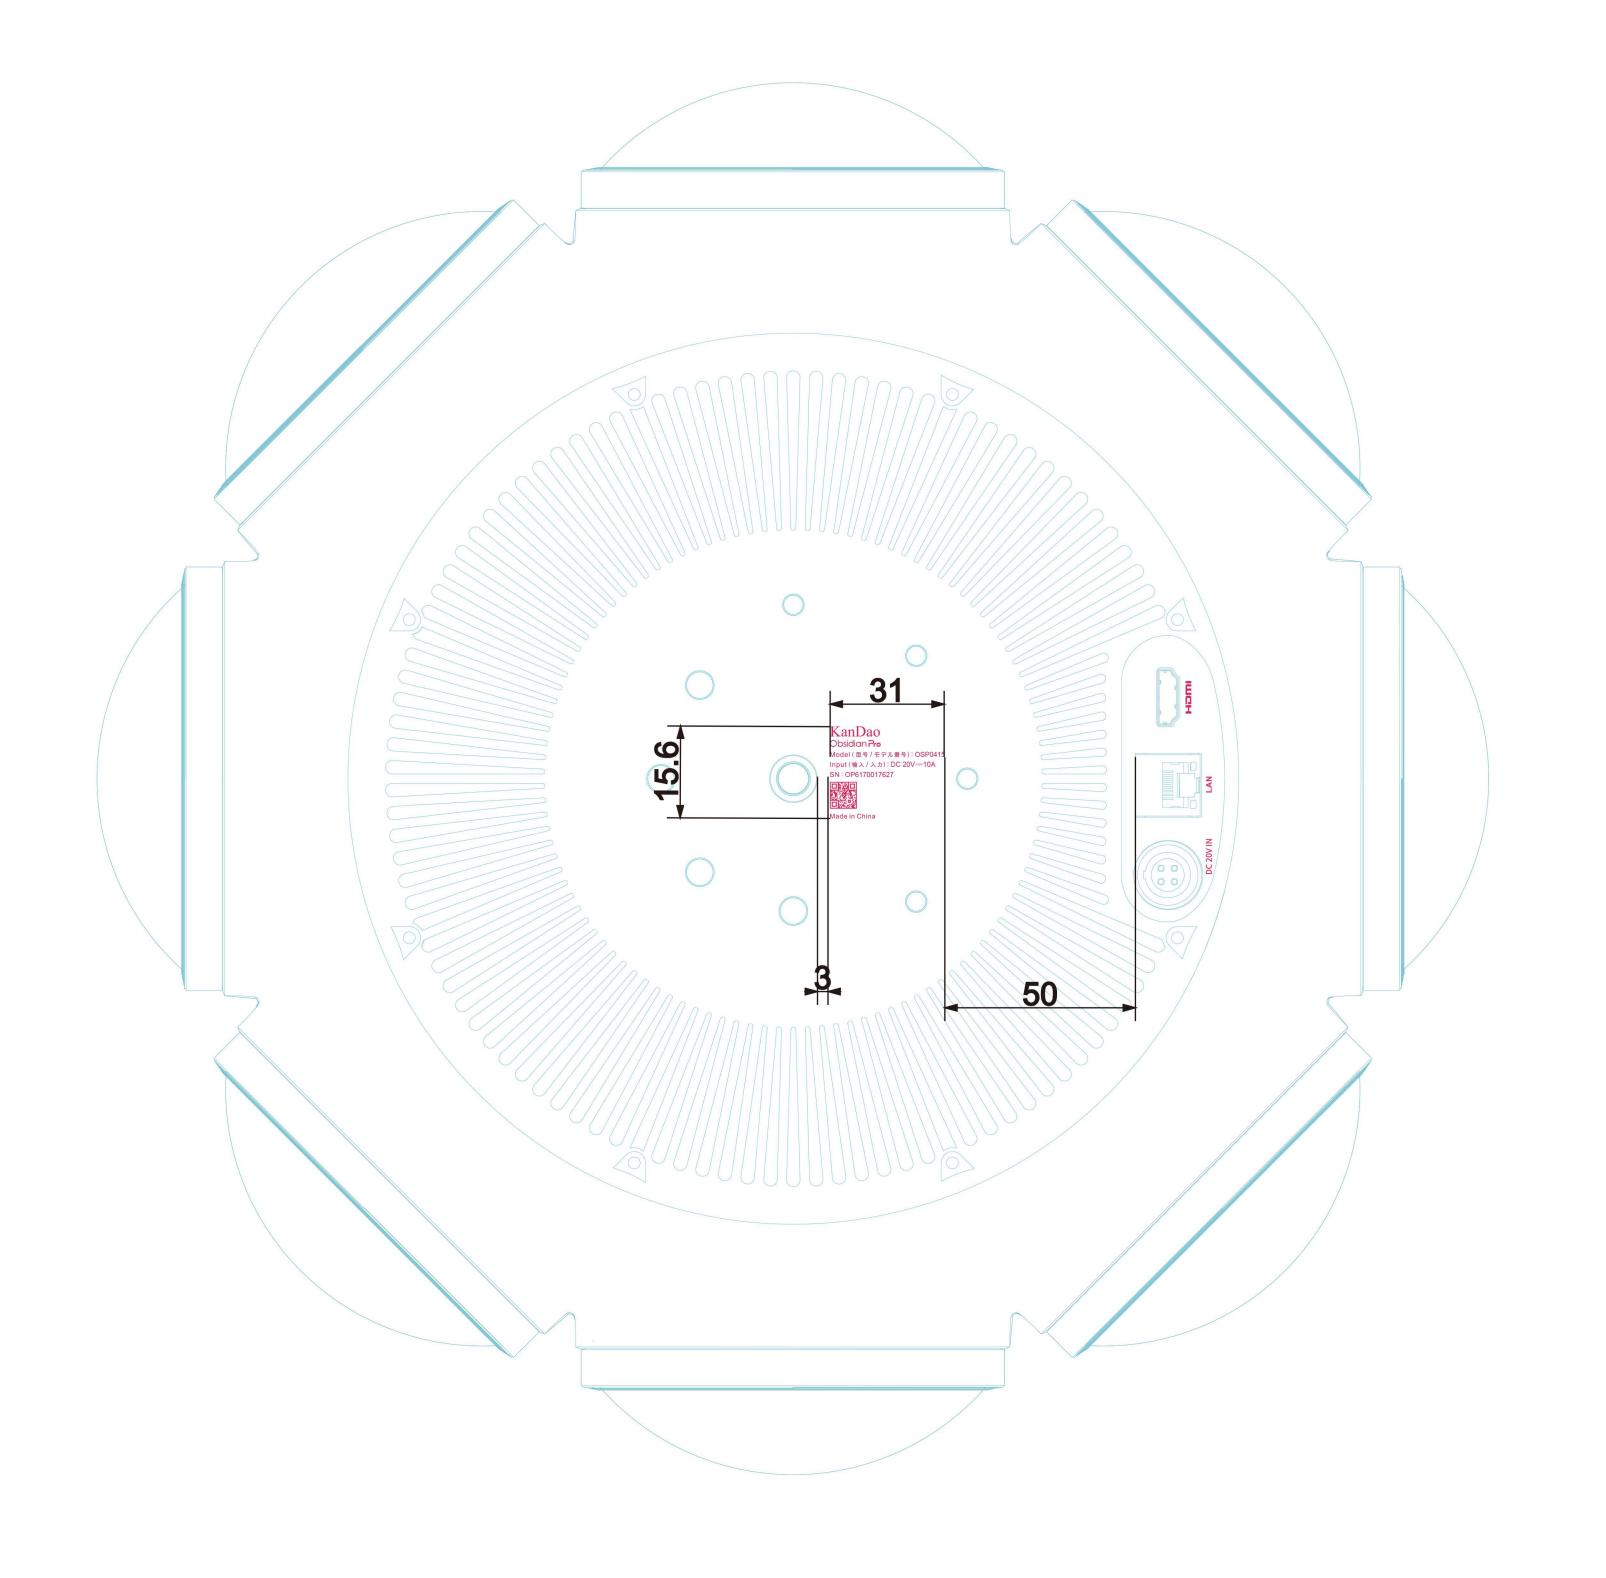

[How to view the camera's regulatory information]: Swipe down to enter the [Camera Settings] menu, click [] icon for more information, click [About Camera]> [Regulatory]

底壳镭雕

The above information is displayed on the product shell

Product Model: OSP0415

产品型号: OSP0415

Manufacturer: Kandao Technology Co.,Ltd

制造商:深圳看到科技有限公司