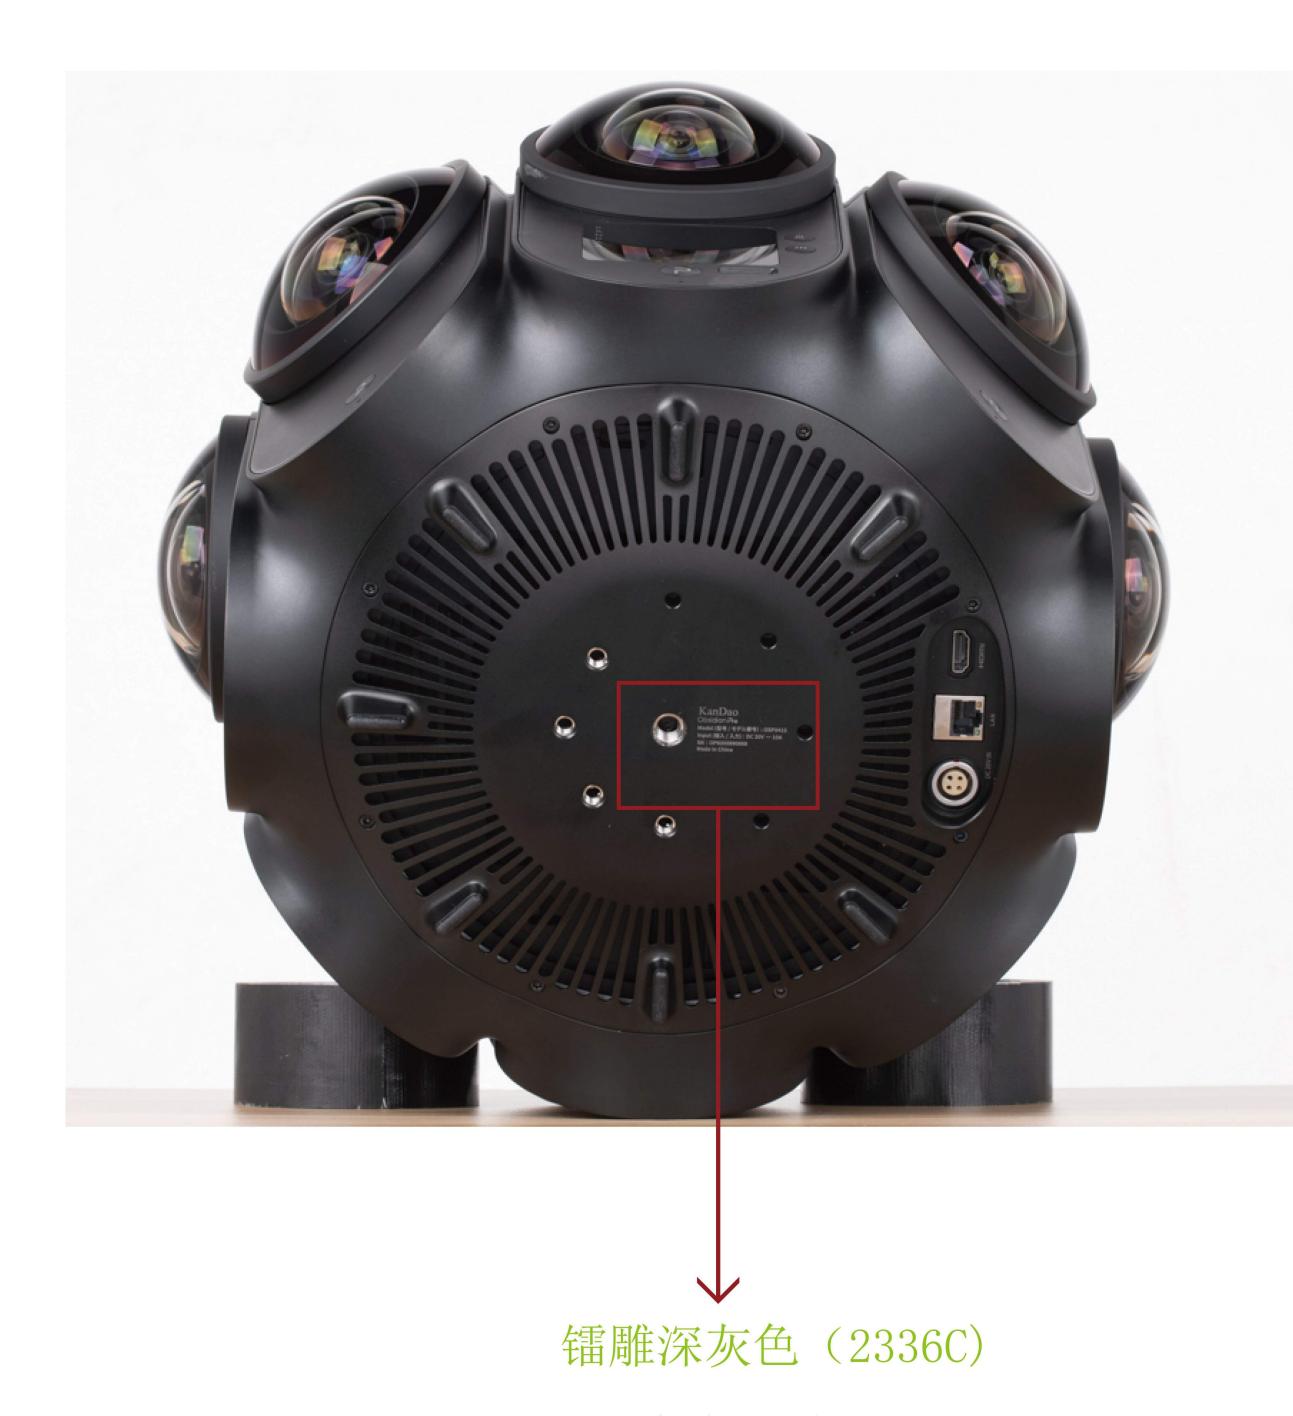

[How to view the camera's regulatory information]: Swipe down to enter the [Camera Settings] menu, click [] icon for more information, click [About Camera]> [Regulatory]

底壳镭雕

The above information is displayed on the product shell