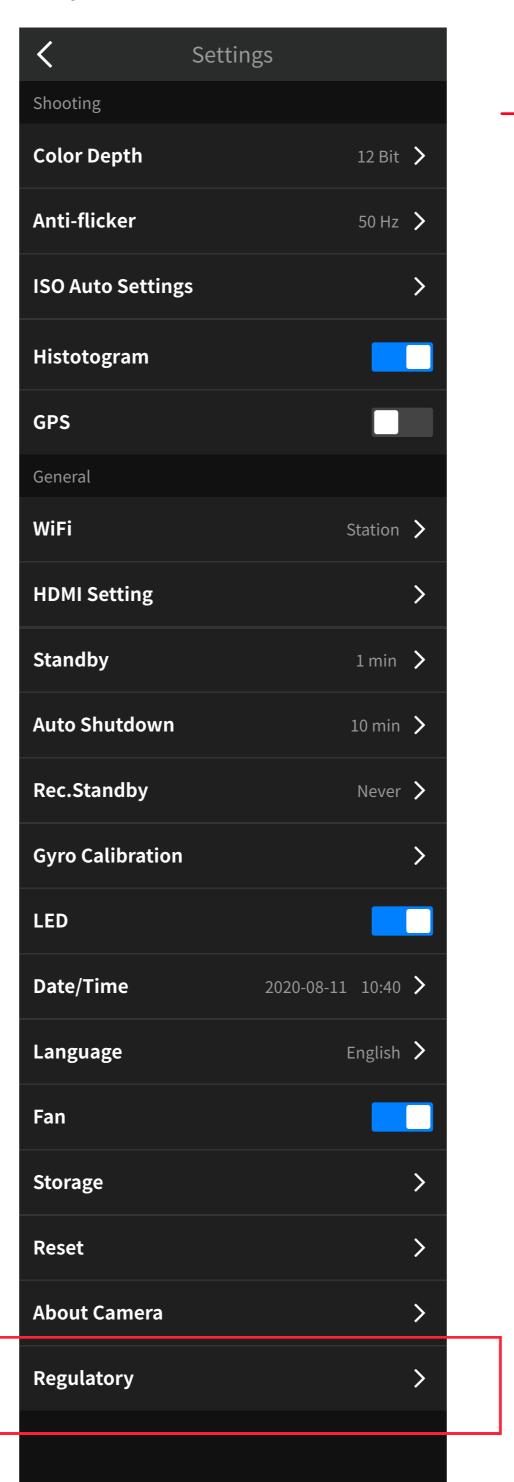

Step 1

Step 2

Step 3

This device complies with Part 15 of the FCC Rules. Operation is subject to the following two conditions:

- (1)This device may not cause harmful interference;
- (2) This device must accept any interference received, including interference that may cause undesired operation.