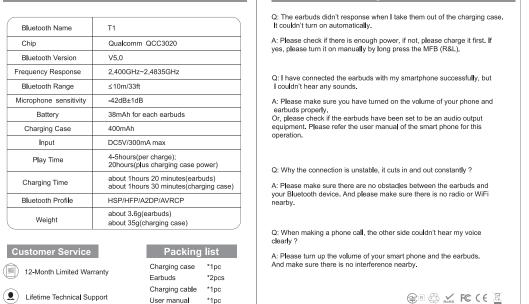

| 产品参数                                            |                                                                                                                                       | FAQs/疑难解答                                                                                                                                                                                                                                                                                                        |
|-------------------------------------------------|---------------------------------------------------------------------------------------------------------------------------------------|------------------------------------------------------------------------------------------------------------------------------------------------------------------------------------------------------------------------------------------------------------------------------------------------------------------|
| 蓝牙名  芯 片 蓝牙版本 频 率 蓝牙传输距离 麦克风灵敏度 耳机电池容量 充电底座 输 入 | T1<br>高通 QCC3020<br>V5.0<br>2.400GHz~2.4835GHz<br>≤10m/33ft<br>-42dB±1dB<br>38mAh*2<br>400mAh<br>DC5V/300mA max<br>约4-5小时; 充电盒每次约20小时 | 问: 耳机从充电盒取出后未自动开机<br>答:请首先检查充电盒电量,若充电盒没电,耳机取出时将无法,此时可手动开机(手动触摸多功能按键约3秒)<br>问:连接着蓝牙设备聆听音乐并浏览网页时,网页音频将同时播<br>答:通常状态都会如此,与手机软件有关,可关闭网页音频即可,<br>问:已经和手机连接但是没有任何声音。<br>答:首先请确保耳机和手机声音均已开启且未设置在最低音量,时要求先设置蓝牙耳机为音频输出设备,此操作可查询智能手机若使用音乐描放器或其他蓝牙设备,请确保设备支持A2DP音乐文问:打电话时声音不清晰或对方无法听到我的声音。<br>答:调大耳机及手机音量,靠近手机并确保周围无强烈干扰信号。 |
| 充电时长                                            | 耳机约1小时20分 充电盒约1小时30分                                                                                                                  | <b>问</b> :为什么蓝牙连接不稳定或间歇性断开。                                                                                                                                                                                                                                                                                      |
| 支 持                                             | HSP/HFP/A2DP/AVRCP                                                                                                                    | 答:请确保耳机与设备间没有障碍物,请确保周围无强烈WIFI或                                                                                                                                                                                                                                                                                   |
| 重量                                              | 耳机约3.6g,充电盒约35g                                                                                                                       |                                                                                                                                                                                                                                                                                                                  |

| 重量       | 耳机约3.6g,充电盒约35g    |
|----------|--------------------|
|          |                    |
| 消费者支持    | 包装明细               |
| 12个月有限保修 | 充电盒 x1个<br>耳机 x2个  |
| ● 终身技术支持 | 充电线 x1条<br>说明书 x1本 |
|          |                    |

| 问: 耳机从充电盒取出后未自动开机<br>答: 请首先检查充电盒电量、若充电盒设电,耳机取出时将无法自动开机。此时可手动开机(手动触摸多功能按键约3秒)<br>问: 连接着蓝牙设备聆听音乐并浏览网页时,网页音频将同时播放。<br>答: 通常状态都会如此,与手机软件有关,可关闭网页音频即可,无需担心问: 已经和手机连接但是没有任何声音。<br>答: 首先请确保耳机和手机声音均已开启且未设置在最低音量。智能手机有时要求先设置蓝牙耳机为音频输出设备,此操作可查询智能手机使用说明。若使用音乐播放器或其他蓝牙设备,请确保设备支持A2DP音乐文件。问: 打电话时声音不清晰或对方无法听到我的声音。<br>答: 调大耳机及手机音量,靠近手机并确保周围无强烈干扰信号。问: 为什么蓝牙连接不稳定或间歇性断开。<br>答: 请确保耳机与设备间设有障碍物,请确保周围无强烈WIFI或磁场干扰 | į, | AQs/辣堆胖各                         |
|------------------------------------------------------------------------------------------------------------------------------------------------------------------------------------------------------------------------------------------------------------------------------------------------------------------------------------------------------------------------------------------------------|----|----------------------------------|
| 答:请首先检查充电盒电量、若充电盒没电,耳机取出时将无法自动开机。此时可手动开机(手动触摸多功能按键约3秒) 问:连接着蓝牙设备聆听音乐并浏览网页时,网页音频将同时播放。 答:通常状态都会如此,与手机软件有关,可关闭网页音频即可,无需担心问:已经和手机连接但是没有任何声音。 答:首先请确保耳机和手机声音均已开启且未设置在最低音量。智能手机有时要求充设置蓝牙耳机为音频输出设备,此操作可查询智能手机使用说明。若使用音乐描放器或其他蓝牙设备、请确保设备支持A2DP音乐文件。问:打电话时声音不清晰或对方无法听到我的声音。 答:调大耳机及手机音量,靠近手机并确保周围无强烈干扰信号。问:为什么蓝牙连接不稳定或间歇性断开。                                                                                 |    |                                  |
| 此时可手动开机 (手动触摸多功能按键约3秒) 问: 连接着蓝牙设备聆听音乐并浏览网页时,网页音频将同时播放。 答: 通常状态都会如此,与手机软件有关,可关闭网页音频即可,无需担心问: 已经和手机连接但是没有任何声音。 答: 首先请确保耳机和手机声音均已开启且未设置在最低音量。智能手机有时要求先设置蓝牙耳机为音频输出设备,此操作可查询智能手机使用说明。若使用音乐描放器或其他遮牙设备,请确保设备支持A2DP音乐文件。问: 打电话时声音不清晰或对方无法听到我的声音。 答: 调大耳机及手机音量,靠近手机并确保周围无强烈干扰信号。 问: 为什么蓝牙连接不稳定或间歇性断开。                                                                                                         | 问: | 耳机从充电盒取出后未自动开机                   |
| 答:通常状态都会如此,与手机软件有关,可关闭网页音频即可,无需担心<br>问:已经和手机连接但是没有任何声音。<br>答:首先请确保耳机和手机声音均已开启且未设置在最低音量。智能手机有<br>时要求先设置蓝牙耳机为音频输出设备,此操作可查询智能手机使用说明。<br>若使用音乐播放器或其他蓝牙设备,请确保设备支持A2DP音乐文件。<br>问:打电话时声音不清晰或对方无法听到我的声音。<br>答:调大耳机及手机音量,靠近手机并确保周围无强烈干扰信号。<br>问:为什么蓝牙连接不稳定或间歇性断开。                                                                                                                                             | _  |                                  |
| 问: 已经和手机连接但是没有任何声音。<br>答: 首先请确保耳机和手机声音均已开启且未设置在最低音量。智能手机有<br>对要求先设置蓝牙耳机为音频输出设备,此操作可查询智能手机使用说明。<br>若使用音乐描放器或其他蓝牙设备,请确保设备支持A2DP音乐文件。<br>问: 打电话时声音不清晰或对方无法听到我的声音。<br>答: 调大耳机及手机音量,靠近手机并确保周围无强烈干扰信号。<br>问: 为什么蓝牙连接不稳定或间歇性断开。                                                                                                                                                                             | 问: | 连接着蓝牙设备聆听音乐并浏览网页时,网页音频将同时播放。     |
| 答: 首先请确保耳机和手机声音均已开启且未设置在最低音量。智能手机有时要求先设置蓝牙耳机为音频输出设备,此操作可查询智能手机使用说明。<br>若使用音乐播放器或其他蓝牙设备,请确保设备支持A2DP音乐文件。<br>问: 打电话时声音不清晰或对方无法听到我的声音。<br>答: 调大耳机及手机音量,靠近手机并确保周围无强烈干扰信号。<br>问: 为什么蓝牙连接不稳定或间歇性断开。                                                                                                                                                                                                        | 答: | 通常状态都会如此,与手机软件有关,可关闭网页音频即可,无需担心  |
| 时要求先设置蓝牙耳机为音频输出设备,此操作可查询智能手机使用说明。<br>若使用音乐播放器或其他蓝牙设备,请确保设备支持A2DP音乐文件。<br>问:打电话时声音不清晰或对方无法听到我的声音。<br>答:调大耳机及手机音量,靠近手机并确保周围无强烈干扰信号。<br>问:为什么蓝牙连接不稳定或间歇性断开。                                                                                                                                                                                                                                             | 问: | 已经和手机连接但是没有任何声音。                 |
| 答:调大耳机及手机音量,靠近手机并确保周围无强烈干扰信号。    词:为什么蓝牙连接不稳定或间歇性断开。                                                                                                                                                                                                                                                                                                                                                 | 寸要 | 要求先设置蓝牙耳机为音频输出设备,此操作可查询智能手机使用说明。 |
| <b>问</b> :为什么蓝牙连接不稳定或间歇性断开。                                                                                                                                                                                                                                                                                                                                                                          | 问: | 打电话时声音不清晰或对方无法听到我的声音。            |
|                                                                                                                                                                                                                                                                                                                                                                                                      | 答: | 调大耳机及手机音量,靠近手机并确保周围无强烈干扰信号。      |
| 答:请确保耳机与设备间没有障碍物,请确保周围无强烈WIFI或磁场干扰                                                                                                                                                                                                                                                                                                                                                                   | 问: | 为什么蓝牙连接不稳定或间歇性断开。                |
|                                                                                                                                                                                                                                                                                                                                                                                                      | 答: | 请确保耳机与设备间没有障碍物,请确保周围无强烈WIFI或磁场干扰 |
|                                                                                                                                                                                                                                                                                                                                                                                                      |    |                                  |
|                                                                                                                                                                                                                                                                                                                                                                                                      |    |                                  |
|                                                                                                                                                                                                                                                                                                                                                                                                      |    |                                  |
|                                                                                                                                                                                                                                                                                                                                                                                                      |    |                                  |