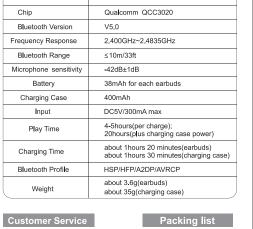

| 产品参数                                            |                                                                                                                                       | FAQs/疑难解答                                                                                                                                                                                                                                                                                                        |
|-------------------------------------------------|---------------------------------------------------------------------------------------------------------------------------------------|------------------------------------------------------------------------------------------------------------------------------------------------------------------------------------------------------------------------------------------------------------------------------------------------------------------|
| 蓝牙名  芯 片 蓝牙版本 频 率 蓝牙传输距离 麦克风灵敏度 耳机电池容量 充电底座 输 入 | T1<br>高通 QCC3020<br>V5.0<br>2.400GHz~2.4835GHz<br>≤10m/33ft<br>-42dB±1dB<br>38mAh*2<br>400mAh<br>DC5V/300mA max<br>约4-5小时; 充电盒每次约20小时 | 问: 耳机从充电盒取出后未自动开机<br>答:请首先检查充电盒电量,若充电盒没电,耳机取出时将无法,此时可手动开机(手动触摸多功能按键约3秒)<br>问:连接着蓝牙设备聆听音乐并浏览网页时,网页音频将同时播<br>答:通常状态都会如此,与手机软件有关,可关闭网页音频即可,<br>问:已经和手机连接但是没有任何声音。<br>答:首先请确保耳机和手机声音均已开启且未设置在最低音量,时要求先设置蓝牙耳机为音频输出设备,此操作可查询智能手机若使用音乐描放器或其他蓝牙设备,请确保设备支持A2DP音乐文问:打电话时声音不清晰或对方无法听到我的声音。<br>答:调大耳机及手机音量,靠近手机并确保周围无强烈干扰信号。 |
| 充电时长                                            | 耳机约1小时20分 充电盒约1小时30分                                                                                                                  | <b>问</b> :为什么蓝牙连接不稳定或间歇性断开。                                                                                                                                                                                                                                                                                      |
| 支 持                                             | HSP/HFP/A2DP/AVRCP                                                                                                                    | 答:请确保耳机与设备间没有障碍物,请确保周围无强烈WIFI或                                                                                                                                                                                                                                                                                   |
| 重量                                              | 耳机约3.6g,充电盒约35g                                                                                                                       |                                                                                                                                                                                                                                                                                                                  |