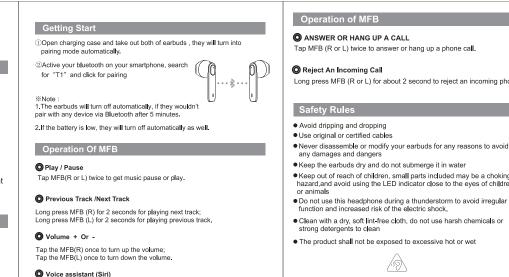

Please make sure the earbuds is connecting with the Bluetooth, and then tap the MFB (L or R) three times quickly to active the voice assistant (Siri).

To avoid hearing damage, do not listen for long time at high volume

• Do not turn the volume so high that you're unable to hear your

You should use with caution or temporarily discontinue using in potentially hazardous situations

Do not use earbuds while driving

FAQs/Trouble shooting