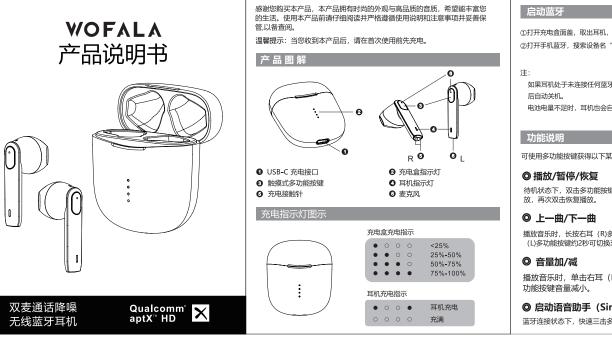

Please make sure the earbuds is connecting with the Bluetooth, and then tap the MFB (L or R) three times quickly to active the voice assistant (Siri).

To avoid hearing damage, do not listen for long time at high volume