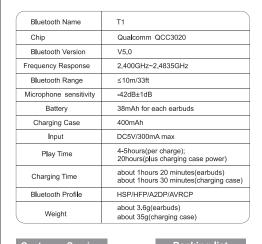

| 产品参数                                            |                                                                                                                                       | FAQs/疑难解答                                                                                                                                                                                                                                                                                                        |
|-------------------------------------------------|---------------------------------------------------------------------------------------------------------------------------------------|------------------------------------------------------------------------------------------------------------------------------------------------------------------------------------------------------------------------------------------------------------------------------------------------------------------|
| 蓝牙名  芯 片 蓝牙版本 频 率 蓝牙传输距离 麦克风灵敏度 耳机电池容量 充电底座 输 入 | T1<br>高通 QCC3020<br>V5.0<br>2.400GHz~2.4835GHz<br>≤10m/33ft<br>-42dB±1dB<br>38mAh*2<br>400mAh<br>DC5V/300mA max<br>约4-5小时; 充电盒每次约20小时 | 问: 耳机从充电盒取出后未自动开机<br>答:请首先检查充电盒电量,若充电盒没电,耳机取出时将无法,此时可手动开机(手动触摸多功能按键约3秒)<br>问:连接着蓝牙设备聆听音乐并浏览网页时,网页音频将同时播<br>答:通常状态都会如此,与手机软件有关,可关闭网页音频即可,<br>问:已经和手机连接但是没有任何声音。<br>答:首先请确保耳机和手机声音均已开启且未设置在最低音量,时要求先设置蓝牙耳机为音频输出设备,此操作可查询智能手机若使用音乐描放器或其他蓝牙设备,请确保设备支持A2DP音乐文问:打电话时声音不清晰或对方无法听到我的声音。<br>答:调大耳机及手机音量,靠近手机并确保周围无强烈干扰信号。 |
| 充电时长                                            | 耳机约1小时20分 充电盒约1小时30分                                                                                                                  | <b>问</b> :为什么蓝牙连接不稳定或间歇性断开。                                                                                                                                                                                                                                                                                      |
| 支 持                                             | HSP/HFP/A2DP/AVRCP                                                                                                                    | 答:请确保耳机与设备间没有障碍物,请确保周围无强烈WIFI或                                                                                                                                                                                                                                                                                   |
| 重量                                              | 耳机约3.6g,充电盒约35g                                                                                                                       |                                                                                                                                                                                                                                                                                                                  |