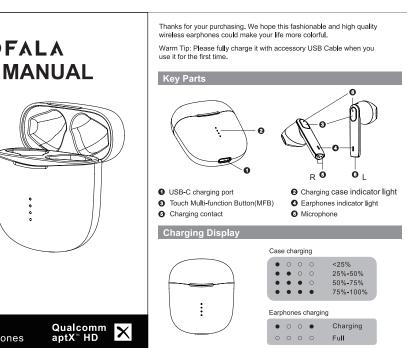

Please make sure the earbuds is connecting with the Bluetooth, and then tap the MFB (L or R) three times quickly to active the voice assistant (Siri).



To avoid hearing damage, do not listen for long time at high volume

• Do not turn the volume so high that you're unable to hear your

You should use with caution or temporarily discontinue using in potentially hazardous situations

Do not use earbuds while driving









FAQs/Trouble shooting







| 产品参数                                            |                                                                                                                                       | FAQs/疑难解答