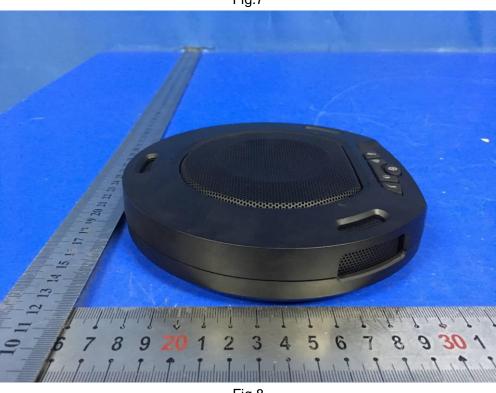

SHENZHEN LCS COMPLIANCE TESTING LABORATORY LTD.

FCC ID: 2ATNFHP-AIR

Fig.8

This report shall not be reproduced except in full, without the written approval of Shenzhen LCS Compliance Testing Laboratory Ltd.. Page 4 of 4