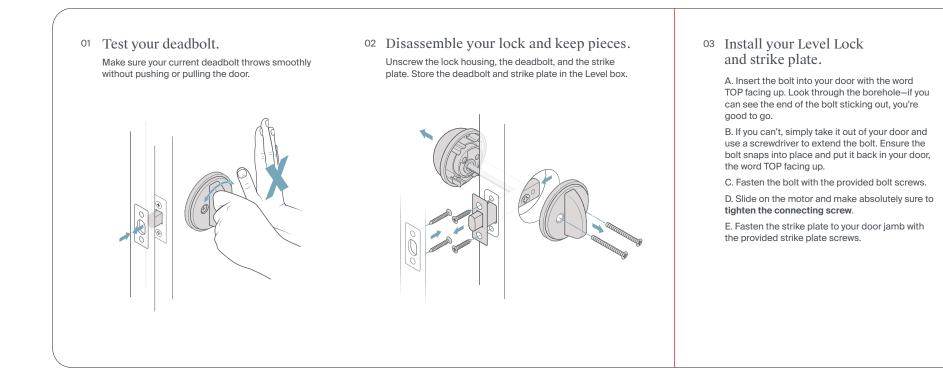

<sup>04</sup> Reassemble your lock <sup>05</sup> Activate your Level Lock. using the Level bezels. Unscrew the cap on the end of the bolt and insert the battery with the flat (negative) end towards the cap. When you screw it back in, you'll hear a welcome chirp. Using the Level bezels, thread the tailpiece through the middle hole and screw the two sides Download the Level Home app for iOS or Android, create an account, and connect to your lock. loosely together with the provided bezel screws. Scan the QR code on the back to enable HomeKit.