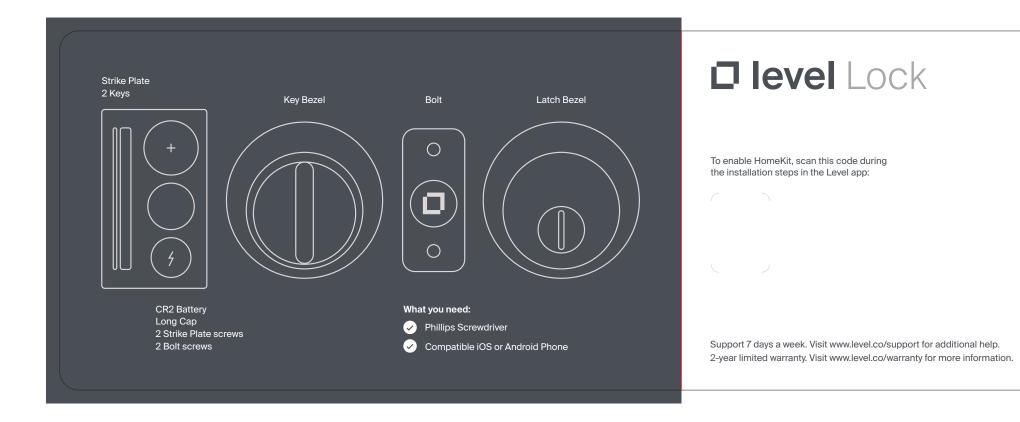

<sup>04</sup> Reassemble your lock <sup>05</sup> Activate your Level Lock. using the Level bezels. Unscrew the cap on the end of the bolt and insert the battery with the flat (negative) end towards the cap. When you screw it back in, you'll hear a welcome chirp. Using the Level bezels, thread the tailpiece through the middle hole and screw the two sides Download the Level Home app for iOS or Android, create an account, and connect to your lock. loosely together with the provided bezel screws. Scan the QR code on the back to enable HomeKit.