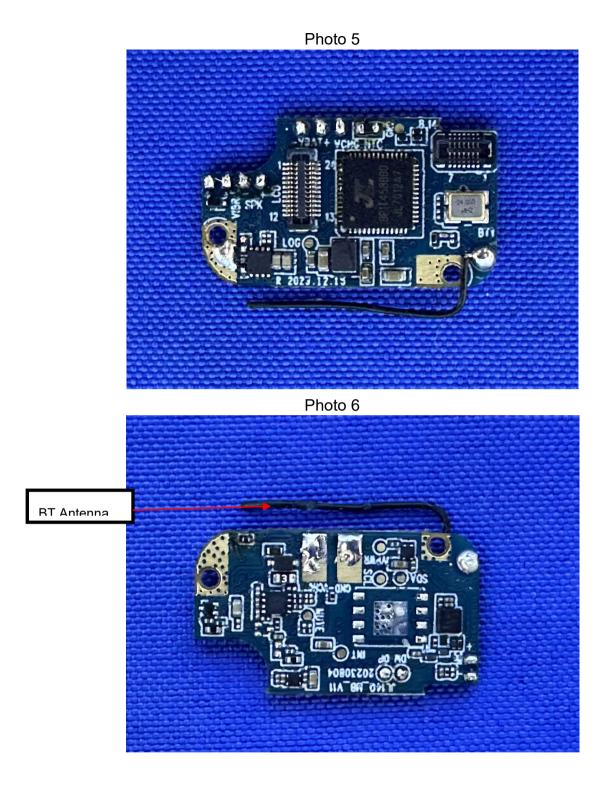

## Internal EUT Photo

Photo 2

Guangdong Asia Hongke Test Technology Limited B1/F, Building 11, Junfeng Industrial Park, Chongqing Road, Heping Community, Fuhai Street, Bao'an District, Shenzhen, Guangdong, China.