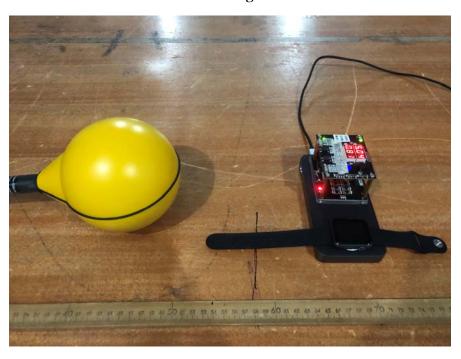

## **EXHIBIT D - TEST SETUP PHOTOGRAPHS**

Apple terminal charging

**Conducted Emissions - Front View** 

**Conducted Emissions - Side View** 

Radiated Emissions View (9 kHz ~ 30 MHz)

Radiated Emissions View (30 MHz  $\sim$  1 GHz)