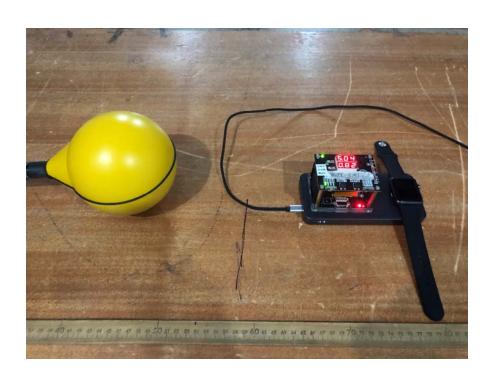

## **Conducted Emissions - Front View**

**Conducted Emissions - Side View** 

Radiated Emissions View (9 kHz ~ 30 MHz)

Radiated Emissions View (30 MHz  $\sim$  1 GHz)