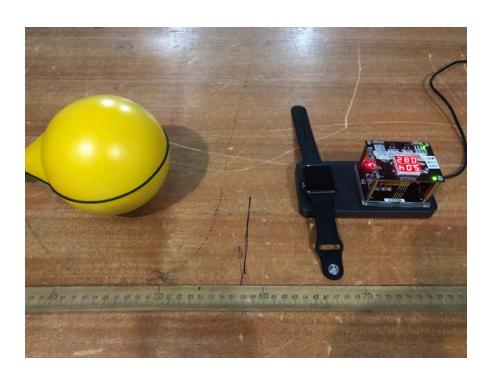

## **EXHIBIT D - TEST SETUP PHOTOGRAPHS**

Apple terminal charging

**Conducted Emissions - Front View** 



**Conducted Emissions - Side View** 



Radiated Emissions View (9 kHz ~ 30 MHz)



Radiated Emissions View (30 MHz  $\sim$  1 GHz)



**Type C Terminal Charging** 

## **Conducted Emissions - Front View**



**Conducted Emissions - Side View** 



Radiated Emissions View (9 kHz ~ 30 MHz)



Radiated Emissions View (30 MHz  $\sim$  1 GHz)



## Wireless Charging & charging for mobile phone with USB cable

## **Conducted Emissions - Front View**



**Conducted Emissions - Side View** 



Radiated Emissions View (9 kHz ~ 30 MHz)



Radiated Emissions View (30 MHz  $\sim 1$  GHz)



**H-Filed Strength View** 











**E-Filed Strength View**