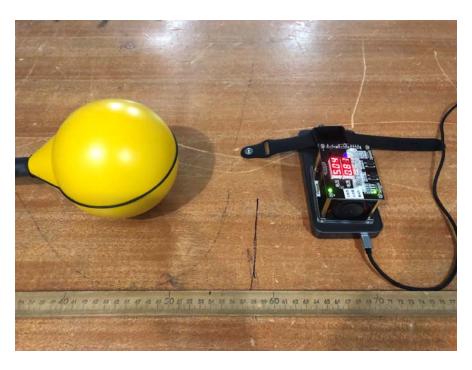

## **EXHIBIT D - TEST SETUP PHOTOGRAPHS**

Apple terminal charging

**Conducted Emissions - Front View** 



**Conducted Emissions - Side View** 



Radiated Emissions View (9 kHz ~ 30 MHz)



Radiated Emissions View (30 MHz  $\sim$  1 GHz)



**Type C Terminal Charging** 

## **Conducted Emissions - Front View**



**Conducted Emissions - Side View** 



Radiated Emissions View (9 kHz ~ 30 MHz)



Radiated Emissions View (30 MHz  $\sim$  1 GHz)



## Wireless Charging & charging for mobile phone with USB cable

## **Conducted Emissions - Front View**



**Conducted Emissions - Side View** 



Radiated Emissions View (9 kHz ~ 30 MHz)



Radiated Emissions View (30 MHz  $\sim 1$  GHz)



**H-Filed Strength View** 











**E-Filed Strength View**