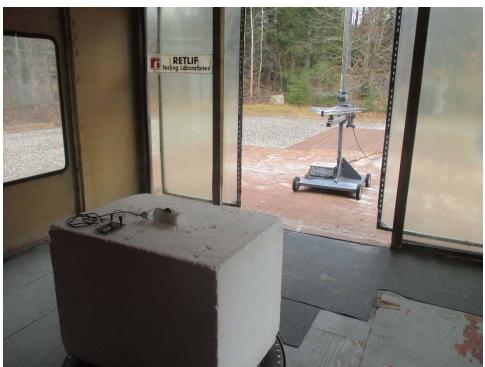

## Test Setup Photographs Field Strength of Emissions

Horizontal Antenna Polarization

Vertical Antenna Polarization

**Retlif Testing Laboratories** 

EUT Configuration

**Retlif Testing Laboratories** 

30 to 200 MHz, Horizontal Antenna Polarization