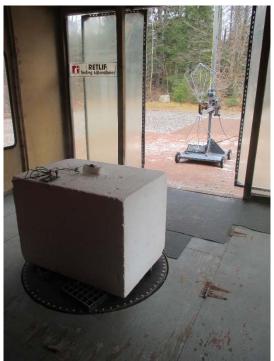

## Test Setup Photographs Field Strength of Emissions

Horizontal Antenna Polarization

Vertical Antenna Polarization

**Retlif Testing Laboratories** 

EUT Configuration

**Retlif Testing Laboratories** 

30 to 200 MHz, Horizontal Antenna Polarization