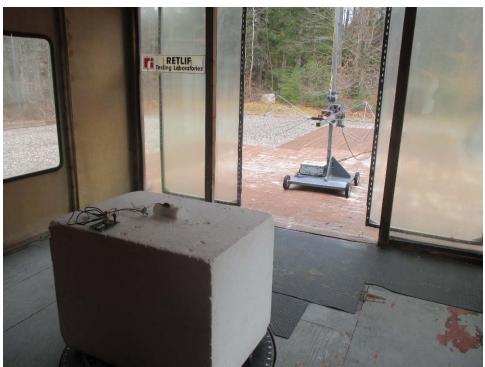

## Test Setup Photographs Field Strength of Emissions

Horizontal Antenna Polarization

Vertical Antenna Polarization

**Retlif Testing Laboratories** 

EUT Configuration

**Retlif Testing Laboratories** 

30 to 200 MHz, Horizontal Antenna Polarization