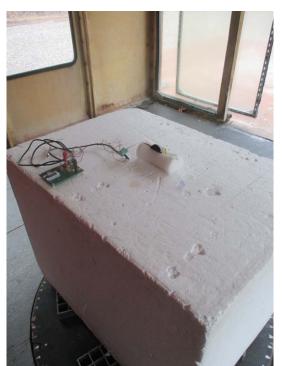

## Test Setup Photographs Field Strength of Emissions

Horizontal Antenna Polarization

Vertical Antenna Polarization

**Retlif Testing Laboratories** 

EUT Configuration

**Retlif Testing Laboratories** 

30 to 200 MHz, Horizontal Antenna Polarization