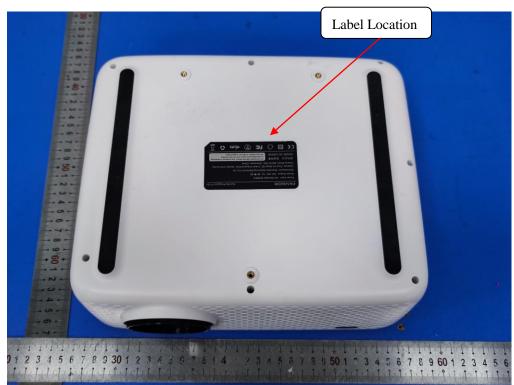

## LABEL AND LOCATION

## Projector Model No.: F-701 FCC ID: 2ATFT-F-701

Caution: This device complies with part 15 of the FCC Rules. Operation is subject to the following two conditions: (1) This device may not cause harmful interference, and (2) this device must accept any interference received, including interference that may cause undesired operation.

Size: L6.5cm\*W4.5cm

Material: Tagboard Glue: adhesive sticker Font color: White Label color: Black

This report shall not be reproduced except in full, without the written approval of Shenzhen LCS Compliance Testing Laboratory Ltd.. Page 1 of 1