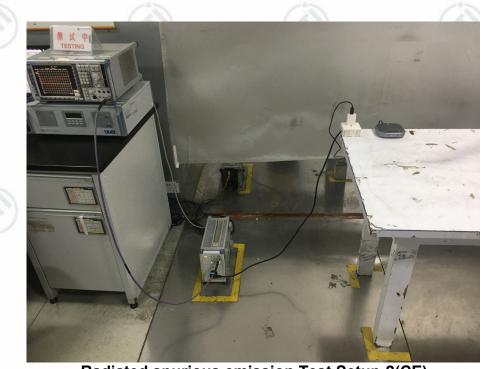

Radiated spurious emission Test Setup-2(CE)

Radiated spurious emission Test Setup-3(Above 1GHz) There are absorbing materials under the ground.