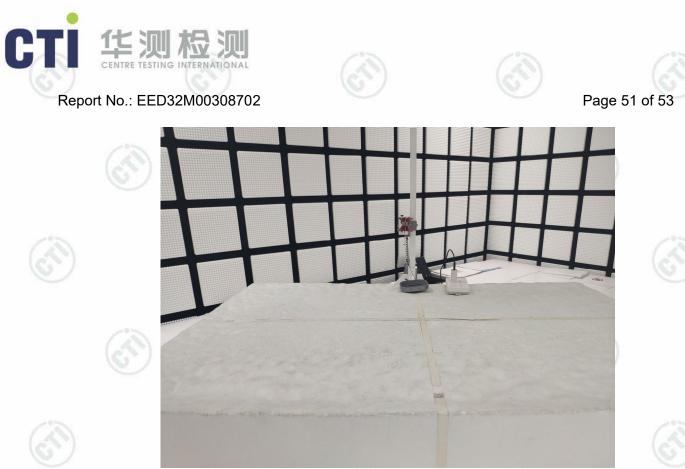

Radiated spurious emission Test Setup-2(CE)

Radiated spurious emission Test Setup-3(Above 1GHz) There are absorbing materials under the ground.