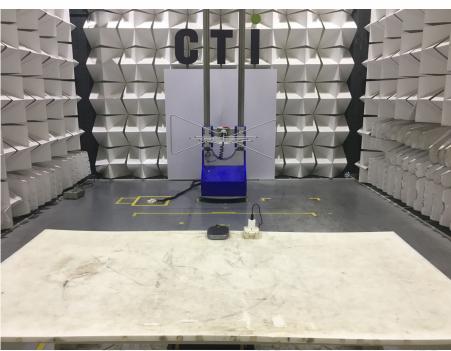

## PHOTOGRAPHS OF TEST SETUP

Test model No.:VHD-M300

Radiated spurious emission Test Setup-1(Below 30MHz)

Radiated spurious emission Test Setup-1(Below 1GHz)

Radiated spurious emission Test Setup-2(Above 1GHz)