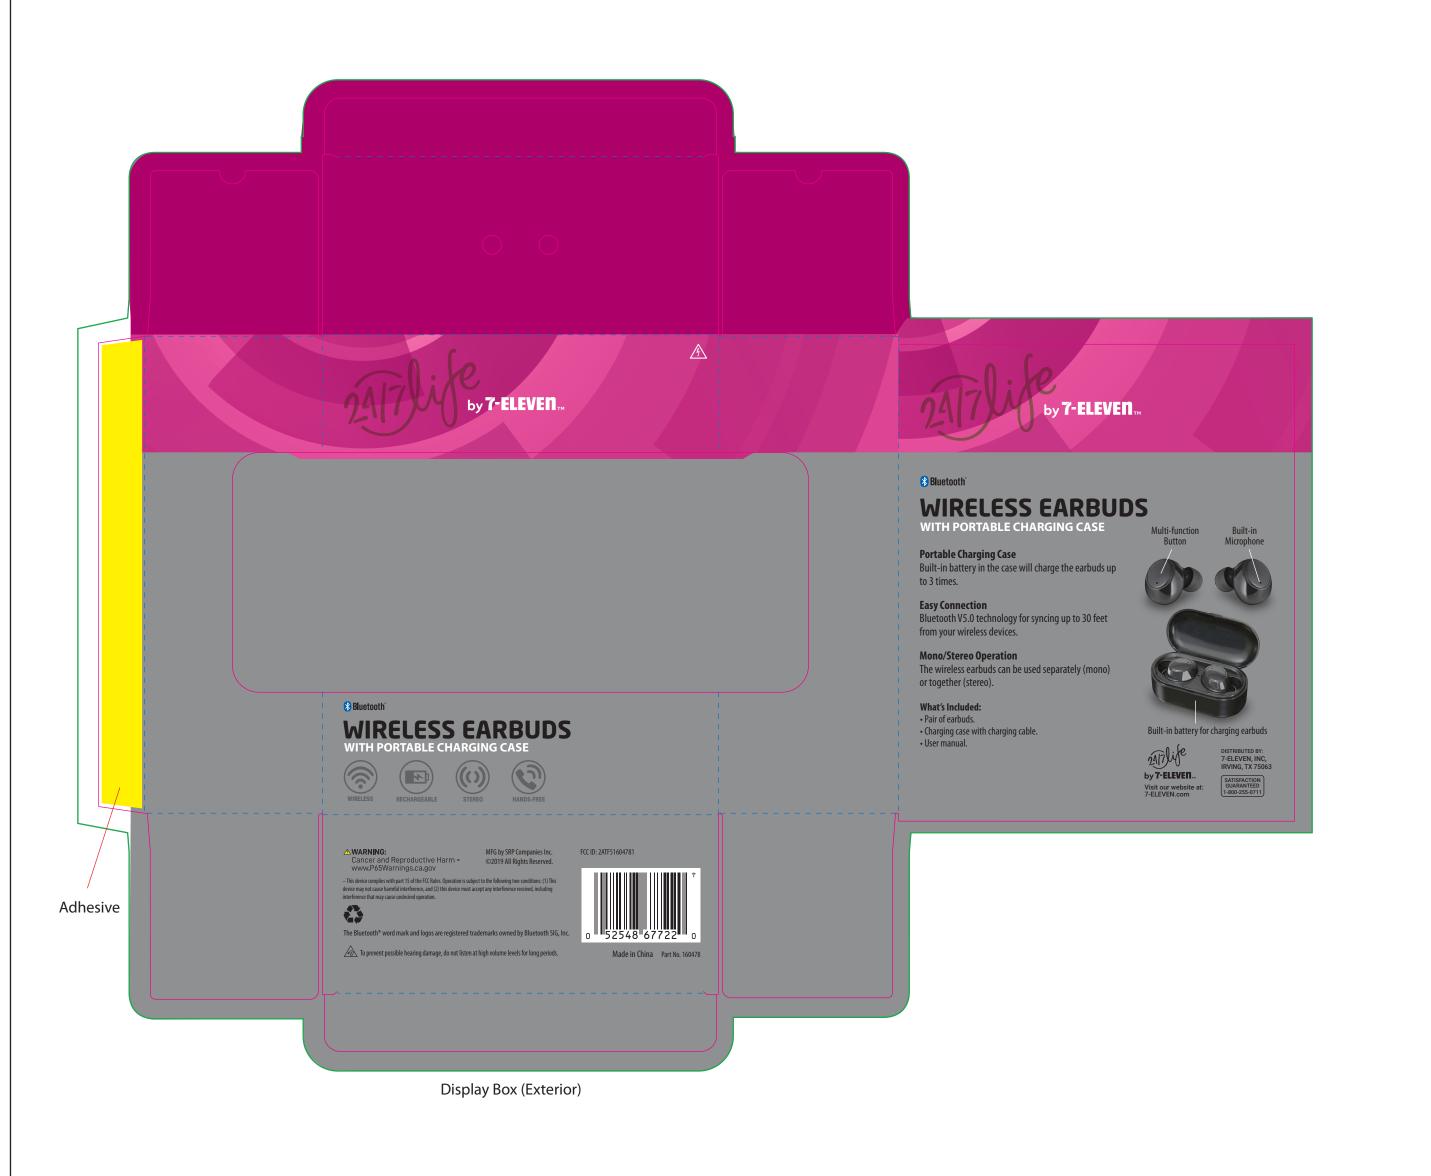

CARDBOARD: .49MM COPPER PAPER (400g) • WHITE BOTH SIDES DO NOT SCALE (1:1) DO NOT MATCH INKS FROM THIS PRINTOUT — USE ACTUAL PANTONE CHIPS 4 COLOR PROCESS + 2 LINE COLORS CMYK PMS 2069 C PMS 877 METALLIC FOIL STAMP: METALLIC SILVER FINISH COAT: SATIN AQUEOUS FLOODCOAT DO NOT PRINT: DIELINES (DO NOT PRINT) FOLDS (DO NOT PRINT) BLEED (DO NOT PRINT) CALLOUTS (DO NOT PRINT) WINDOW (DO NOT PRINT) ADHESIVE (DO NOT PRINT)

Display Box (Interior)

Date 9-10-19 The concepts, depictions and information in this document or Drawn The concepts, depictions and information in this document or drawing are CONFIDENTIAL and constitute intellectual property of SRP Companies. Any use thereof, and any copying or distribution of the contents, without the express written permission of SRP Companies. is strictly prohibited. Use and distribution authorized under and pursuant to a written non-disclosure and/or confidentiality agreement in effect between SRP Companies and the recipient is permitted. 24/7 Wireless Sound Pods Part Number 160478 Pack Out Dimensions 4.125" L x 1.25" W x 5.5" H