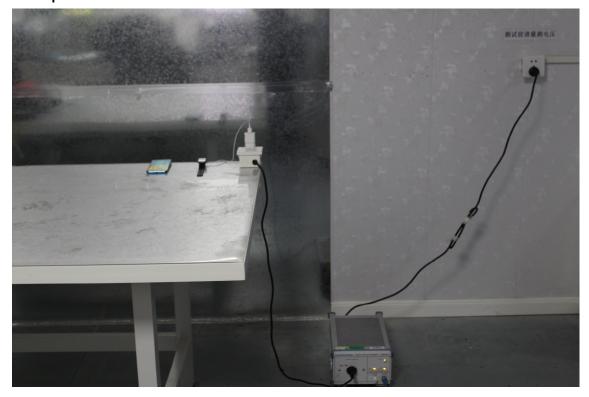

## Appendix A

# Photographs of Set-Up for HR/2021/40005

Page: 2 of 4

#### 1 Photographs – RF

Test model No.: TIA-B09

#### 1.1 Setup for AC Power Line Conducted Emissions below 30MHz





Page: 3 of 4

## **1.2** Setup for Unwanted Emissions that fall Outside of the Restricted Bands(Radiated) and Unwanted Emissions in the Restricted Bands (Radiated) below 1GHz





Unless otherwise agreed in writing, this document is issued by the Company subject to its General Conditions of Service printed overleaf, available on request or accessible at <a href="http://www.sgs.com/en/Terms-and-Conditions.aspx">http://www.sgs.com/en/Terms-and-Conditions.aspx</a> and, for electronic format documents, subject to Terms and Conditions for Electronic Documents at <a href="http://www.sgs.com/en/Terms-and-Conditions/Terms-e-Document.aspx">http://www.sgs.com/en/Terms-and-Conditions/Terms-e-Document.aspx</a>. Attention is drawn to the limitation of liability, indemnification and jurisdiction iss