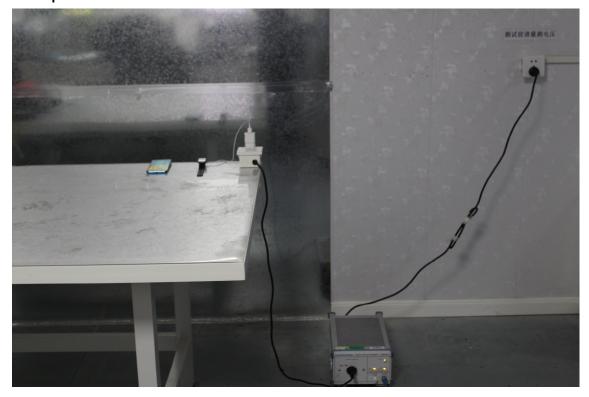

## Appendix A

# Photographs of Set-Up for HR/2021/10008

Page: 2 of 4

#### 1 Photographs – RF

Test model No.: TIA-B09

#### 1.1 Setup for AC Power Line Conducted Emissions below 30MHz





Page: 3 of 4

## **1.2** Setup for Unwanted Emissions that fall Outside of the Restricted Bands(Radiated) and Unwanted Emissions in the Restricted Bands (Radiated) below 1GHz





Unless otherwise agreed in writing, this document is issued by the Company subject to its General Conditions of Service printed overleaf, available on request or accessible at <a href="http://www.sgs.com/en/Terms-and-Conditions.aspx">http://www.sgs.com/en/Terms-and-Conditions.aspx</a> and, for electronic format documents, subject to Terms and Conditions for Electronic Documents at <a href="http://www.sgs.com/en/Terms-and-Conditions/Terms-e-Document.aspx">http://www.sgs.com/en/Terms-and-Conditions/Terms-e-Document.aspx</a>. Attention is drawn to the limitation of liability, indemnification and jurisdiction iss