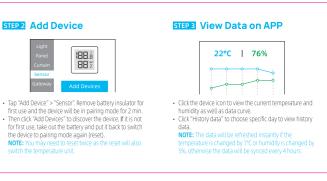

-------------------------|-----------|------|----|
|      |           |                   |         |                              | 2.0       |      |    |
|      |           |                   |         |                              |           |      |    |
|      |           |                   |         |                              |           |      |    |
| 工艺说明 |           | 客户                | 物料名称    | SR4T-BLE-说明书-BL-EN-V1.0-2205 |           | 产品名称 | 38 |
| 纸张材质 | 105g金东太空梭 |                   | 10小十日小小 |                              | $\square$ | 厂吅石仦 |    |
| 印刷工艺 | 四色印刷      |                   | 物料编号    |                              |           | 产品型号 | SF |
| 其他   | 风琴7折页     | <b>Bro</b> adLink |         | SR4T.BLE.SMS4ZY.BL.EN.1      | L         |      | L  |

成品尺寸



data between different mobile devices.

| 替代物料编码 | 变更者 | 变更时间   | 版本チ | +级原因描述 |  |
|--------|-----|--------|-----|--------|--|
| /      | 黄绯菲 | 2022.5 | 原始  | 版本     |  |
|        |     |        |     |        |  |
|        |     |        |     |        |  |
|        |     |        |     |        |  |
| 温湿度传感器 |     | 产品组    | 理   | 王影     |  |

| 温湿度传感器 | 产品经理 | 王影     |
|--------|------|--------|
| SR4T   | 业务审核 | 钱敏     |
|        | 时间   | 2022.5 |