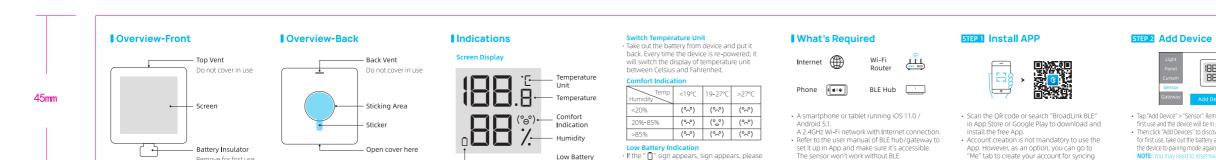

- Battery Insulator

Remove for first use

- Open cover here

hub/gateway.

Low Battery

Indication

If the " [] " sign appears, sign appears, please

change a new battery as soon as possible.