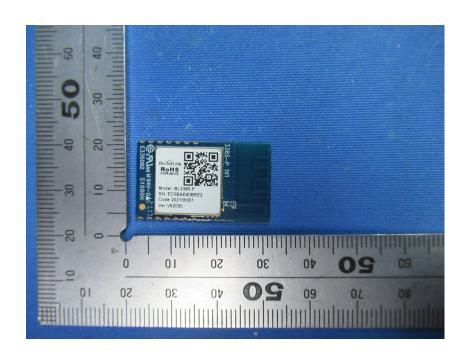

#### **Photos**

| Applicant:                  | Hangzhou BroadLink Technology Co.,Ltd                          |
|-----------------------------|----------------------------------------------------------------|
| Address of Applicant:       | Unit C,Building 1,No.57 Jiang'er Road, Changhe Street,Binjiang |
|                             | District,Hangzhou,Zhejiang,China                               |
| Equipment Under Test (EUT): |                                                                |
| Product Name:               | WIFI+BT module                                                 |
| Model No.:                  | BL-3385-P                                                      |