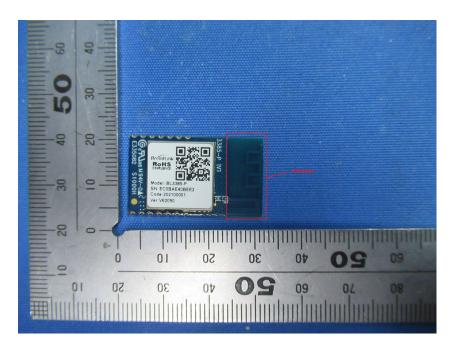

#### **Photos**

| Applicant:                  | Hangzhou BroadLink Technology Co.,Ltd                          |
|-----------------------------|----------------------------------------------------------------|
| Address of Applicant:       | Unit C,Building 1,No.57 Jiang'er Road, Changhe Street,Binjiang |
|                             | District,Hangzhou,Zhejiang,China                               |
| Equipment Under Test (EUT): |                                                                |
| Product Name:               | WIFI+BT module                                                 |
| Model No.:                  | BL-3385-P                                                      |