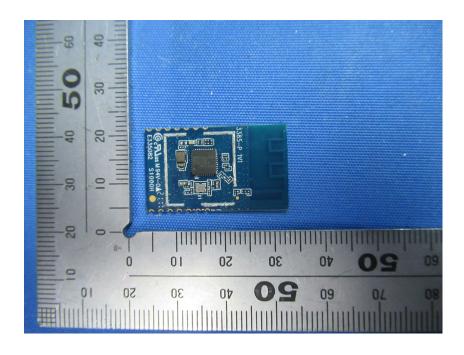

#### **Photos**

| Applicant:                  | Hangzhou BroadLink Technology Co.,Ltd                          |
|-----------------------------|----------------------------------------------------------------|
| Address of Applicant:       | Unit C,Building 1,No.57 Jiang'er Road, Changhe Street,Binjiang |
|                             | District,Hangzhou,Zhejiang,China                               |
| Equipment Under Test (EUT): |                                                                |
| Product Name:               | WIFI+BT module                                                 |
| Model No.:                  | BL-3385-P                                                      |