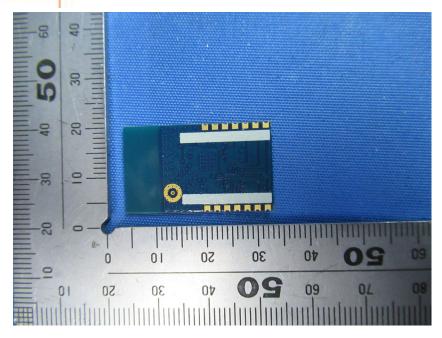

#### **Photos**

| Applicant:                  | Hangzhou BroadLink Technology Co.,Ltd                          |
|-----------------------------|----------------------------------------------------------------|
| Address of Applicant:       | Unit C,Building 1,No.57 Jiang'er Road, Changhe Street,Binjiang |
|                             | District,Hangzhou,Zhejiang,China                               |
| Equipment Under Test (EUT): |                                                                |
| Product Name:               | WIFI+BT module                                                 |
| Model No.:                  | BL-3385-P                                                      |