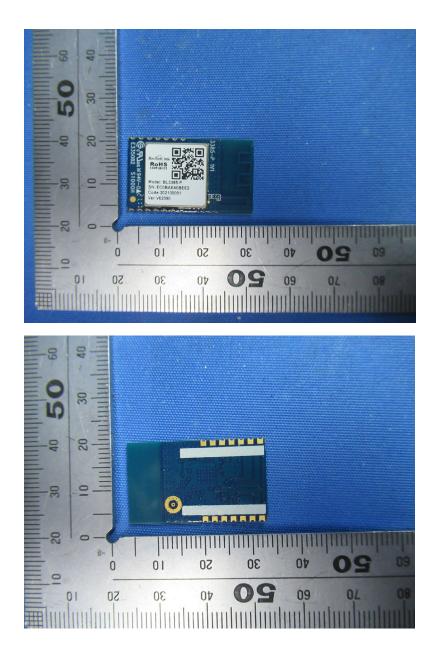

## Photos

| Applicant:               | Hangzhou BroadLink Technology Co.,Ltd                          |  |  |
|--------------------------|----------------------------------------------------------------|--|--|
| Address of Applicant:    | Unit C,Building 1,No.57 Jiang'er Road, Changhe Street,Binjiang |  |  |
|                          | District,Hangzhou,Zhejiang,China                               |  |  |
| Equipment Under Test (El | ent Under Test (EUT):                                          |  |  |
| Product Name:            | WIFI+BT module                                                 |  |  |
| Model No.:               | BL-3385-P                                                      |  |  |