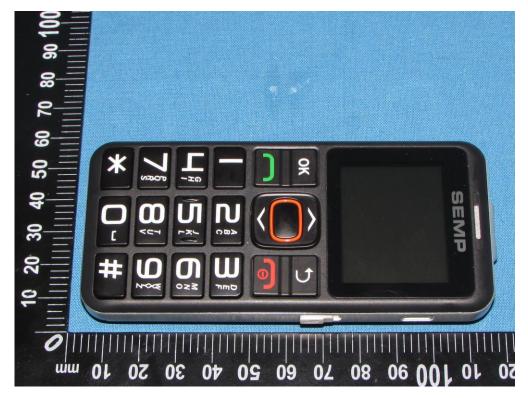

## **EXTERIOR PHOTOGRAPHS OF EUT**

Fig.1

Fig.2

This report shall not be reproduced except in full, without the written approval of Shenzhen HUAK Testing Technology Co., Ltd. Page 1 of 4

FCC ID: 2ATE7-S600A

Fig.3

Fig.4

This report shall not be reproduced except in full, without the written approval of Shenzhen HUAK Testing Technology Co., Ltd. Page 2 of 4

FCC ID: 2ATE7-S600A

Fig.5

Fig.6

This report shall not be reproduced except in full, without the written approval of Shenzhen HUAK Testing Technology Co., Ltd. Page 3 of 4