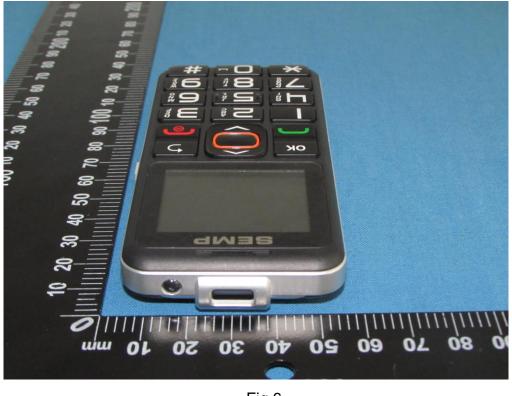

Fig.3

Fig.4

This report shall not be reproduced except in full, without the written approval of Shenzhen HUAK Testing Technology Co., Ltd. Page 2 of 4

FCC ID: 2ATE7-S600A

Fig.5

Fig.6

This report shall not be reproduced except in full, without the written approval of Shenzhen HUAK Testing Technology Co., Ltd. Page 3 of 4