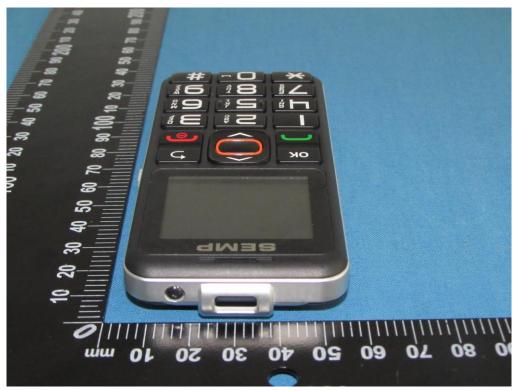

Shenzhen HUAK Testing Technology Co., Ltd.

FCC ID: 2ATE7-S600A

Fig.7

This report shall not be reproduced except in full, without the written approval of Shenzhen HUAK Testing Technology Co., Ltd. Page 4 of 4