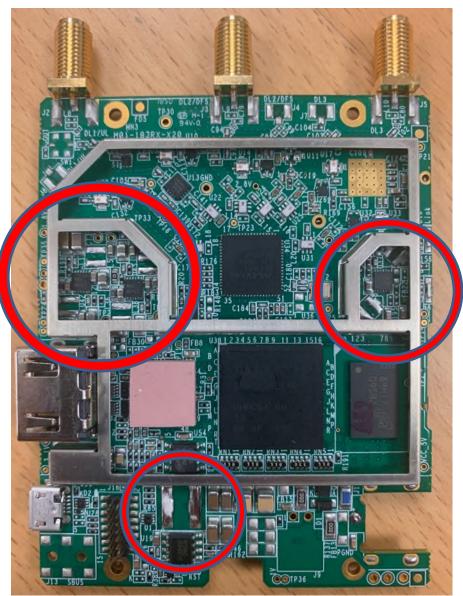

Figure 2 – EUT Internal Photo Front

Note: Changes are highlighted by red circle.

| Page 3 of 3 | Report Issued: 11/20/2020 | Report File #: 7169006356RC-000 |
|-------------|---------------------------|---------------------------------|
|             |                           |                                 |