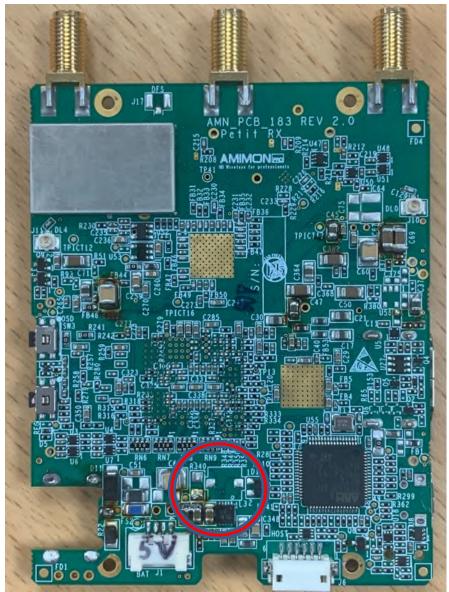

Figure 1 – EUT Internal Photo Back

| Page 2 of 3 | Report Issued: 11/20/2020 |  | Report File #: 7169006356RC-000 |
|-------------|---------------------------|--|---------------------------------|
|-------------|---------------------------|--|---------------------------------|