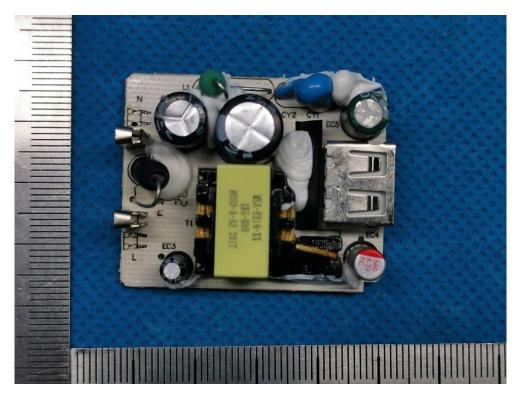

### **Internal Photos Documentation**

Manufacturer: Medela LLC Product: Electric Breast Pump FCC ID: 2ATCR6485

IC: 25040-6485

Page 2 of 9

Manufacturer: Medela LLC Product: Electric Breast Pump

FCC ID: 2ATCR6485 IC: 25040-6485