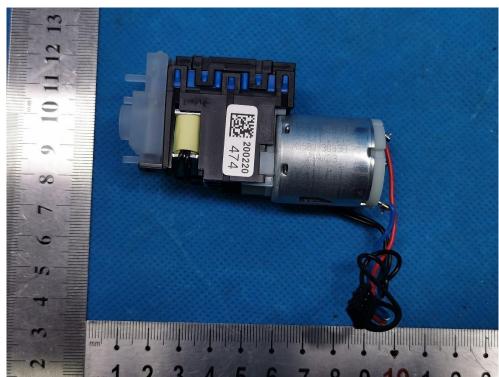

Manufacturer: Medela LLC Product: Electric Breast Pump

FCC ID: 2ATCR6485 IC: 25040-6485

Page 6 of 9

Manufacturer: Medela LLC Product: Electric Breast Pump FCC ID: 2ATCR6485

IC: 25040-6485

Page 7 of 9

Manufacturer: Medela LLC Product: Electric Breast Pump