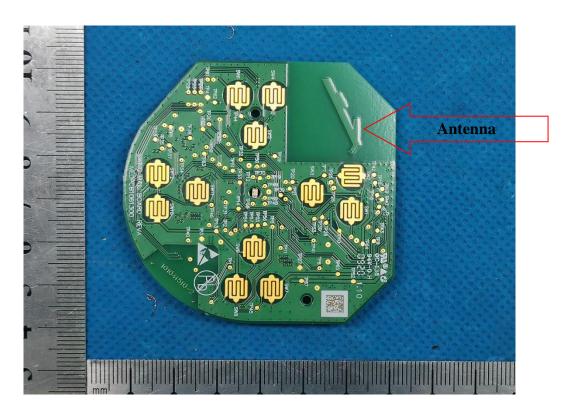

### **Internal Photos Documentation**

Manufacturer: Medela LLC Product: Electric Breast Pump FCC ID: 2ATCR6485

IC: 25040-6485

Page 2 of 9

Manufacturer: Medela LLC Product: Electric Breast Pump

FCC ID: 2ATCR6485 IC: 25040-6485