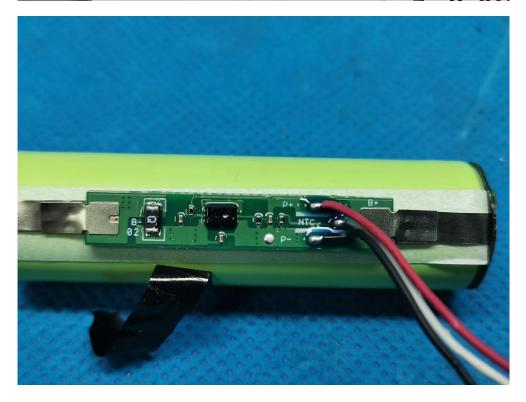

Page 3 of 9

Manufacturer: Medela LLC Product: Electric Breast Pump

FCC ID: 2ATCR6485 IC: 25040-6485

Page 4 of 9

Manufacturer: Medela LLC Product: Electric Breast Pump FCC ID: 2ATCR6485

IC: 25040-6485

Page 5 of 9