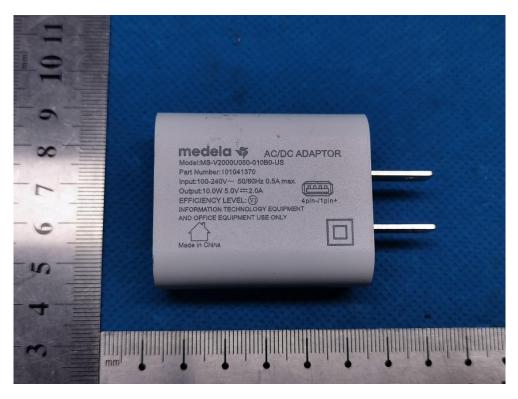

FCC ID: 2ATCR6485 IC: 25040-6485

Page 8 of 9

Manufacturer: Medela LLC Product: Electric Breast Pump FCC ID: 2ATCR6485

IC: 25040-6485

Page 9 of 9