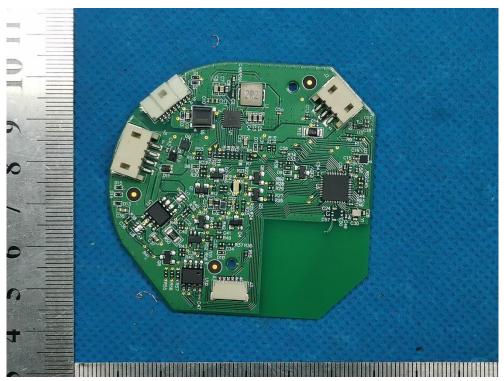

Page 3 of 9

Manufacturer: Medela LLC Product: Electric Breast Pump

FCC ID: 2ATCR6485 IC: 25040-6485

Page 4 of 9

Manufacturer: Medela LLC Product: Electric Breast Pump FCC ID: 2ATCR6485

IC: 25040-6485

Page 5 of 9