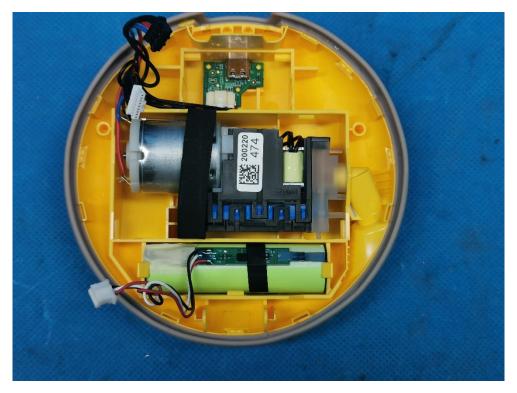

Manufacturer: Medela LLC Product: Electric Breast Pump

FCC ID: 2ATCR6485 IC: 25040-6485

Page 6 of 9

Manufacturer: Medela LLC Product: Electric Breast Pump FCC ID: 2ATCR6485

IC: 25040-6485

Page 7 of 9

Manufacturer: Medela LLC Product: Electric Breast Pump

FCC ID: 2ATCR6485 IC: 25040-6485

Page 8 of 9

Manufacturer: Medela LLC Product: Electric Breast Pump FCC ID: 2ATCR6485

IC: 25040-6485

Page 9 of 9