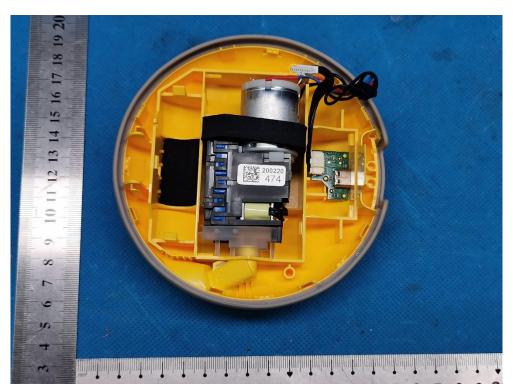

Manufacturer: Medela LLC Product: Electric Breast Pump

FCC ID: 2ATCR6485 IC: 25040-6485

Page 6 of 9

Manufacturer: Medela LLC Product: Electric Breast Pump FCC ID: 2ATCR6485

IC: 25040-6485

Page 7 of 9

Manufacturer: Medela LLC Product: Electric Breast Pump