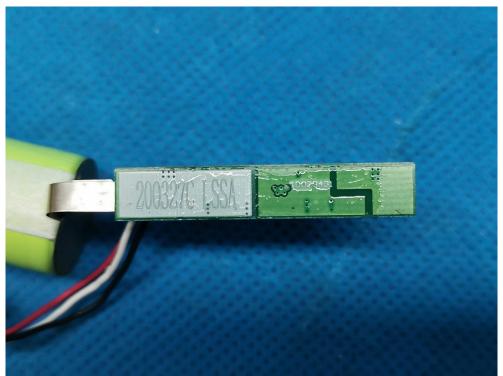

Page 3 of 9

Manufacturer: Medela LLC Product: Electric Breast Pump

FCC ID: 2ATCR6485 IC: 25040-6485

Page 4 of 9

Manufacturer: Medela LLC Product: Electric Breast Pump FCC ID: 2ATCR6485

IC: 25040-6485

Page 5 of 9