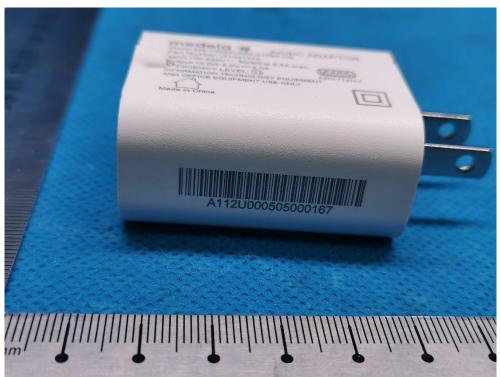

### **Internal Photos Documentation**

Manufacturer: Medela LLC Product: Electric Breast Pump FCC ID: 2ATCR6485

IC: 25040-6485

Page 2 of 9

Manufacturer: Medela LLC Product: Electric Breast Pump

FCC ID: 2ATCR6485 IC: 25040-6485