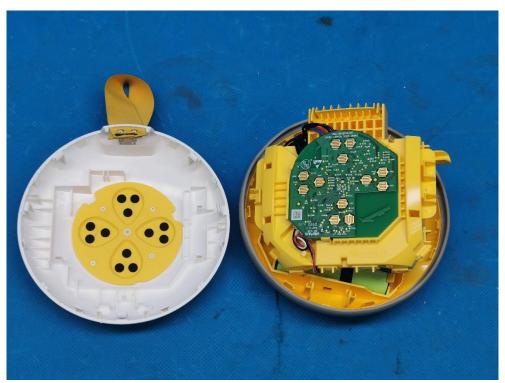

Page 3 of 9

Manufacturer: Medela LLC Product: Electric Breast Pump

FCC ID: 2ATCR6485 IC: 25040-6485

Page 4 of 9

Manufacturer: Medela LLC Product: Electric Breast Pump FCC ID: 2ATCR6485

IC: 25040-6485

Page 5 of 9

Manufacturer: Medela LLC Product: Electric Breast Pump

FCC ID: 2ATCR6485 IC: 25040-6485

Page 6 of 9

Manufacturer: Medela LLC Product: Electric Breast Pump FCC ID: 2ATCR6485

IC: 25040-6485

Page 7 of 9

Manufacturer: Medela LLC Product: Electric Breast Pump