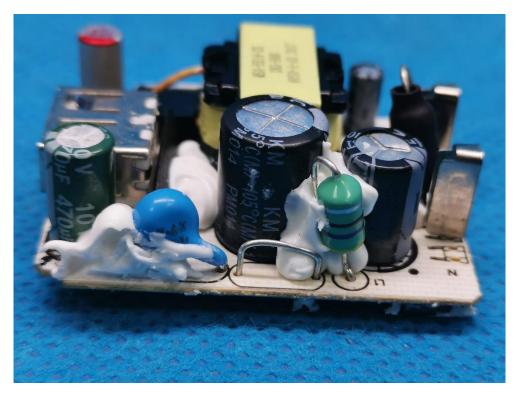

### **Internal Photos Documentation**

Manufacturer: Medela LLC Product: Electric Breast Pump FCC ID: 2ATCR6485

IC: 25040-6485

Page 2 of 9

Manufacturer: Medela LLC Product: Electric Breast Pump

FCC ID: 2ATCR6485 IC: 25040-6485