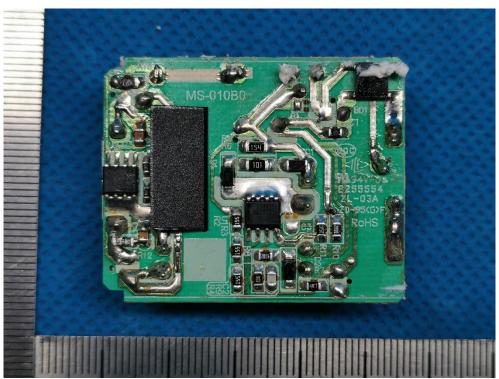

### **Internal Photos Documentation**

Manufacturer: Medela LLC Product: Electric Breast Pump FCC ID: 2ATCR6485

IC: 25040-6485

Page 2 of 9

Manufacturer: Medela LLC Product: Electric Breast Pump

FCC ID: 2ATCR6485 IC: 25040-6485