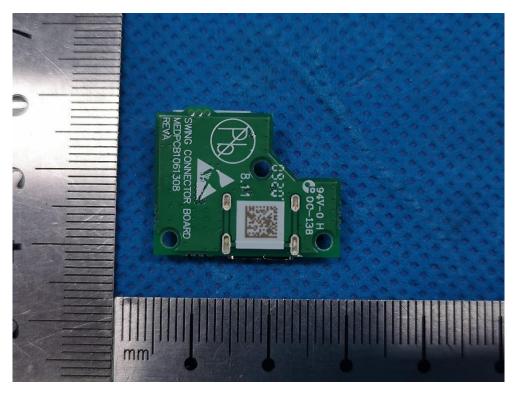

Page 3 of 9

Manufacturer: Medela LLC Product: Electric Breast Pump

FCC ID: 2ATCR6485 IC: 25040-6485

Page 4 of 9

Manufacturer: Medela LLC Product: Electric Breast Pump FCC ID: 2ATCR6485

IC: 25040-6485

Page 5 of 9