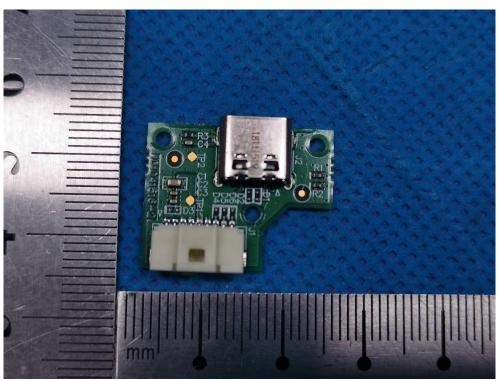

### **Internal Photos Documentation**

Manufacturer: Medela LLC Product: Electric Breast Pump FCC ID: 2ATCR6485

IC: 25040-6485

Page 2 of 9

Manufacturer: Medela LLC Product: Electric Breast Pump

FCC ID: 2ATCR6485 IC: 25040-6485