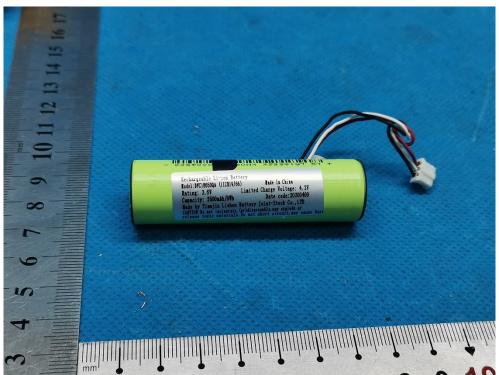

### **Internal Photos Documentation**

Manufacturer: Medela LLC Product: Electric Breast Pump FCC ID: 2ATCR6485

IC: 25040-6485

Page 2 of 9

Manufacturer: Medela LLC Product: Electric Breast Pump

FCC ID: 2ATCR6485 IC: 25040-6485