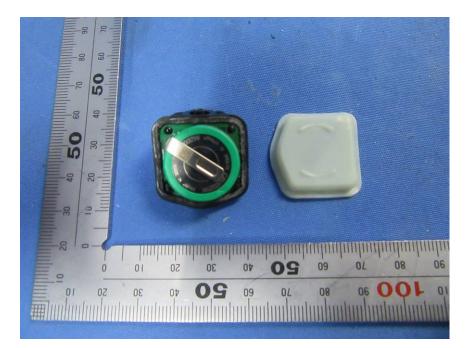

## **Internal Photos**

| Applicant:                  | Baolong Huf Shanghai Electronics Co., Ltd.                    |
|-----------------------------|---------------------------------------------------------------|
| Address of Applicant:       | 1st Floor, Building 5, 5500 Shenzhuan Rd, Songjiang, Shanghai |
| Equipment Under Test (EUT): |                                                               |
| Product Name:               | TPMS-sensor                                                   |
| Model No.:                  | TPM-D-N                                                       |