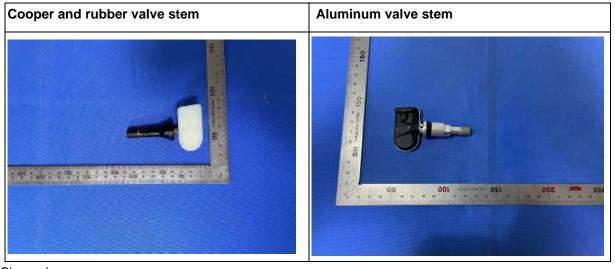

\*Except that the material of valve stem (One valve is mainly made of aluminum valve stem, and the other one is mainly cooper and rubber valve stem), are identical with the original product as follows:

## Note:

- **1.**The definition of identical should be "**electrically identical**". A device will be considered to be electrically identical if no changes are made to the devices' schematics, board layouts, component layouts, chip sets, resistors and all other electrical aspects of the device are identical.
- 2. Detailed valve stem photo as below,