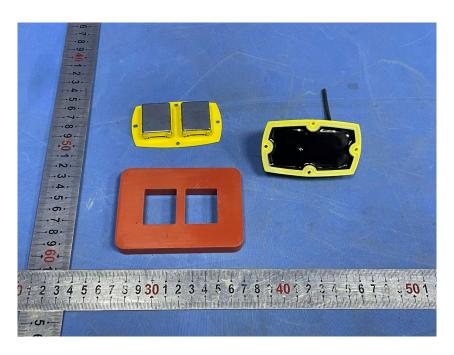

#### **Internal Photos**

| Applicant:                  | Baolong Huf Shanghai Electronics Co.,Ltd.                          |
|-----------------------------|--------------------------------------------------------------------|
| Address of Applicant:       | 1st Floor, Building 5,5500 Shenzhuan Rd, Songjiang, Shanghai,China |
| Equipment Under Test (EUT): |                                                                    |
| Product Name:               | TPMS SENSOR                                                        |
| Model No.:                  | S8.21                                                              |