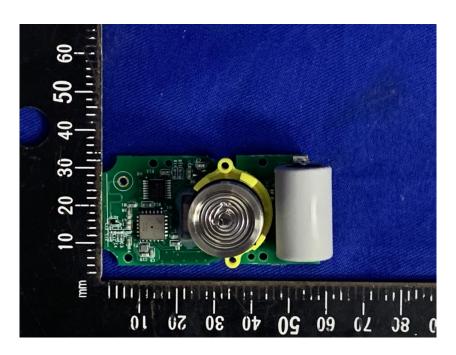

#### **Internal Photos**

| Applicant:                  | Baolong Huf Shanghai Electronics Co.,Ltd.                          |
|-----------------------------|--------------------------------------------------------------------|
| Address of Applicant:       | 1st Floor, Building 5,5500 Shenzhuan Rd, Songjiang, Shanghai,China |
| Equipment Under Test (EUT): |                                                                    |
| Product Name:               | TPMS SENSOR                                                        |
| Model No.:                  | S8.21                                                              |