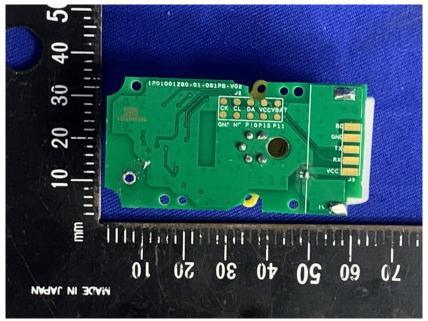

#### **Internal Photos**

| Applicant:                  | Baolong Huf Shanghai Electronics Co.,Ltd.                          |
|-----------------------------|--------------------------------------------------------------------|
| Address of Applicant:       | 1st Floor, Building 5,5500 Shenzhuan Rd, Songjiang, Shanghai,China |
| Equipment Under Test (EUT): |                                                                    |
| Product Name:               | TPMS SENSOR                                                        |
| Model No.:                  | S8.21                                                              |