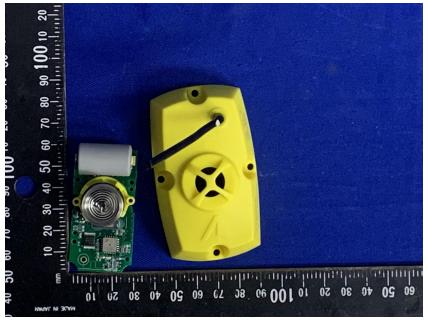

#### **Internal Photos**

| Applicant:                  | Baolong Huf Shanghai Electronics Co.,Ltd.                          |
|-----------------------------|--------------------------------------------------------------------|
| Address of Applicant:       | 1st Floor, Building 5,5500 Shenzhuan Rd, Songjiang, Shanghai,China |
| Equipment Under Test (EUT): |                                                                    |
| Product Name:               | TPMS SENSOR                                                        |
| Model No.:                  | S8.21                                                              |