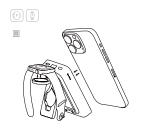

Model: L10KPBWH









# Specifications | Specificationen | Especificaciones | Caractéristiques techniques | Specificacioni | 仕帳書 | つはより。| Поличиския характеристиям

| Medel (Medel (Medelo)<br>Madele (Madelo (1)/VIII<br>Olitolpol (MisArc                        | 1.33(99)494                                                                                                                                                |                                                             |  |  |
|----------------------------------------------------------------------------------------------|------------------------------------------------------------------------------------------------------------------------------------------------------------|-------------------------------------------------------------|--|--|
| Directors