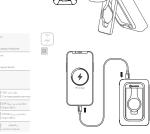

Model: L10KPBWH









# Specifications | Specificationen | Especificaciones | Caractéristiques techniques | Specificacioni | 仕帳書 | つはより。| Поличиския характеристиям

| Medel (Medel (Medelo)<br>Madele (Madelo (1)/VIII<br>Olitolpol (MisArc                        | 1.33(99)494                                                                                                                                                |                                                             |  |  |
|----------------------------------------------------------------------------------------------|------------------------------------------------------------------------------------------------------------------------------------------------------------|-------------------------------------------------------------|--|--|
| Directo