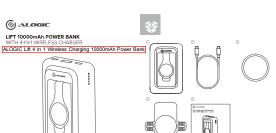

Model: L10KPBWH









# Specifications | Specificationen | Especificaciones | Caractéristiques techniques | Specificacioni | 仕帳書 | つはより。| Поличиския характеристиям

| Medel (Medel (Medelo)<br>Madele (Madelo (1)/VIII<br>Olitolpol (MisArc                        | 1.33(99)494                                                                                                                                                |                                                             |  |  |
|----------------------------------------------------------------------------------------------|------------------------------------------------------------------------------------------------------------------------------------------------------------|-------------------------------------------------------