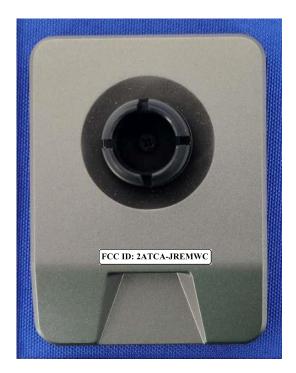

el and Information

## FCC Label Sample

# FCC ID: 2ATCA-JREMWC

#### **FCC Label Specifications**

Text is Black in color and is justified. Labels are printed in indelible ink on permanent adhesive backing or silk-screened onto the EUT or shall be affixed at a conspicuous location on the EUT. Where the EUT is constructed in two or more sections connected by wires and marketed together, the above statement is required to be affixed only to the main control unit. When the EUT is so small or for such use that it is not practicable to place the statement on it, the above information shall be placed in a prominent location in the instruction manual or pamphlet supplied to the user or, alternatively, shall be placed on the container in which the device is marketed.

### **FCC Label Location**