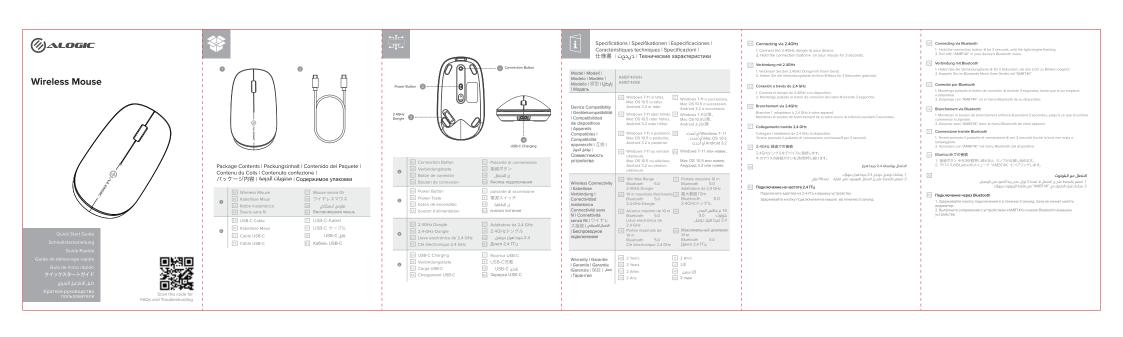

This device complies with Part 15 of the FCC Rules. Operation is subject to the following two conditions:

## Declaración de Cumplimiento FCC

Este dispositivo cumple con la Parte 15 de las reglas de la FCC. El funcionam sujeto a las dos condiciones siguientes:

(ii) Este dispositivo puede no causar interferencias perjudiciales y (2) Este dispositivo debe aceptar cualquier interferencia recibida, incluidas las interferencias que puedan causar un funcionamiento no deseado.

Responsible Party - U.S. Contact Information

ALOGIC USA LLC 3730 Parish Ave Fremont CA 94536 USA

الثعراض

Hereby, ALOGIC Corporation declares that this product is in compliance with Directive 2014/93/EU. The full text of the EU declaration of conformity is available at the following internet address by clicking on