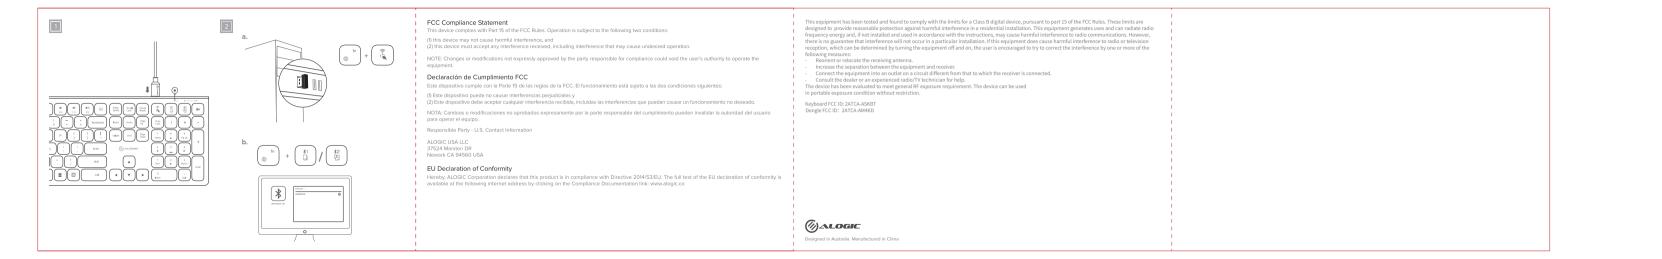

# Connecting via Bluetooth

Battery Indicator Caps Lock Indicator

Connection Indicator

On/Off Switch

Charging Port (USB-C)

- 1. Press and hold FN + the (\*)1 or (\*)2 keys until the connection light begins flashing

- with ASKBT3W.

- 2. From your device's Bluetooth menu, pair

| 尺寸:400x64mm<br>折后尺寸:100x64mm<br>风琴折 |  |  |  |
|-------------------------------------|--|--|--|
|                                     |  |  |  |