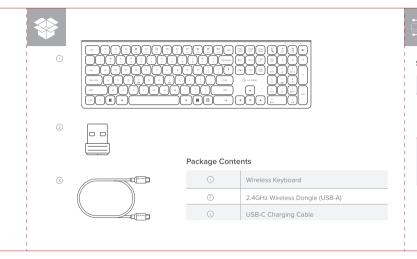

# Connecting via the Dongle 1. Remove the USB dongle from the underside

- of your mouse and plug it into your computer.
- 3. Hold the "FN" and (@) down for a few seconds until the connection light begins flashing. Once it stops flashing, your
- keyboard is connected. 4. If it doesn't stop flashing after 10 seconds, remove the USB donale from your device and plug it back in. They keyboard should

### now connect.