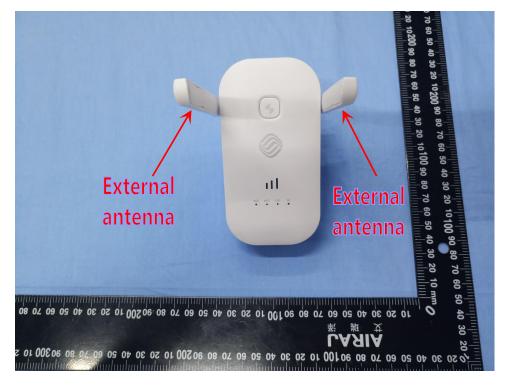

## 2. Antenna view

**NOTE**: 1.The report is invalid when there is no the approver signature and the special stamp for test report. 2.The test report shall not be reproduced except in full without prior written permission of the company. 3.The report copy is invalid when there is no the special stamp for test report. 4.The altered report is invalid. 5.The entrust test is responsibility for the received sample only.