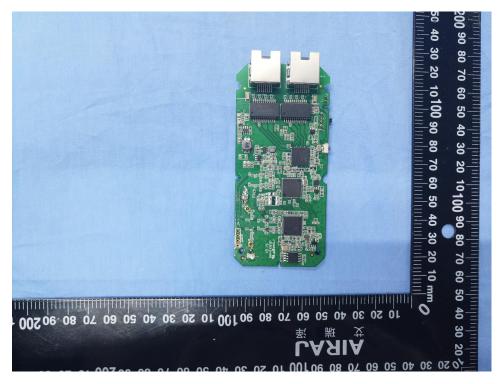

## 2. Antenna view

**NOTE**: 1.The report is invalid when there is no the approver signature and the special stamp for test report. 2.The test report shall not be reproduced except in full without prior written permission of the company. 3.The report copy is invalid when there is no the special stamp for test report. 4.The altered report is invalid. 5.The entrust test is responsibility for the received sample only.