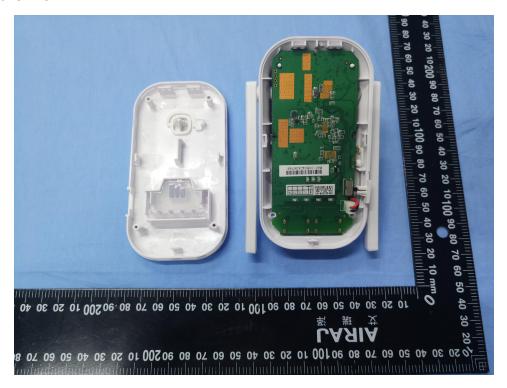

## **Internal Photos**

1. EUT uncover view

**NOTE**: 1.The report is invalid when there is no the approver signature and the special stamp for test report. 2.The test report shall not be reproduced except in full without prior written permission of the company. 3.The report copy is invalid when there is no the special stamp for test report. 4.The altered report is invalid. 5.The entrust test is responsibility for the received sample only.