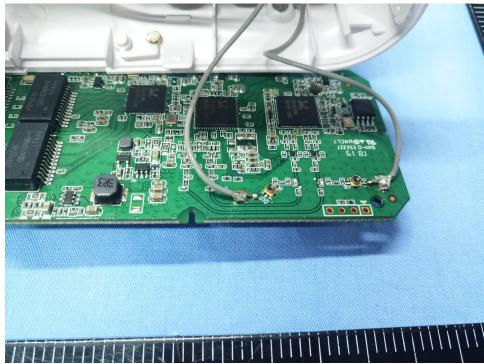

## 2. Antenna view

**NOTE**: 1.The report is invalid when there is no the approver signature and the special stamp for test report. 2.The test report shall not be reproduced except in full without prior written permission of the company. 3.The report copy is invalid when there is no the special stamp for test report. 4.The altered report is invalid. 5.The entrust test is responsibility for the received sample only.