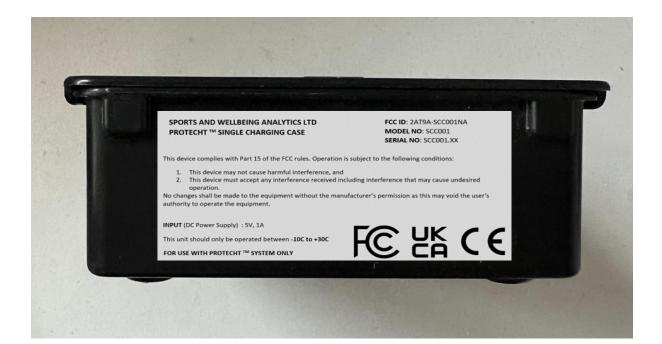

## SPORTS AND WELLBEING ANALYTICS LTD PROTECHT <sup>™</sup> SINGLE CHARGING CASE

FCC ID: 2AT9A-SCC001NA MODEL NO: SCC001 SERIAL NO: SCC001.XX

This device complies with Part 15 of the FCC rules. Operation is subject to the following conditions:

- 1. This device may not cause harmful interference, and
- This device must accept any interference received including interference that may cause undesired operation.

No changes shall be made to the equipment without the manufacturer's permission as this may void the user's authority to operate the equipment.

INPUT (DC Power Supply) : 5V, 1A

This unit should only be operated between -10C to +30C

FOR USE WITH PROTECHT <sup>™</sup> SYSTEM ONLY