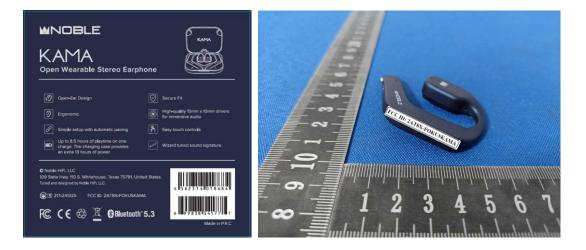

Information

### **FCC Label Sample**

# FCC ID: 2AT8X-FOKUSKAMA

#### **FCC Label Specifications**

Text is Black in color and is justified. Labels are printed in indelible ink on permanent adhesive backing or silk-screened onto the EUT or shall be affixed at a conspicuous location on the EUT. Where the EUT is constructed in two or more sections connected by wires and marketed together, the above statement is required to be affixed only to the main control unit. When the EUT is so small or for such use that it is not practicable to place the statement on it, the above information shall be placed in a prominent location in the instruction manual or pamphlet supplied to the user or, alternatively, shall be placed on the container in which the device is marketed.

## **FCC Label Location**