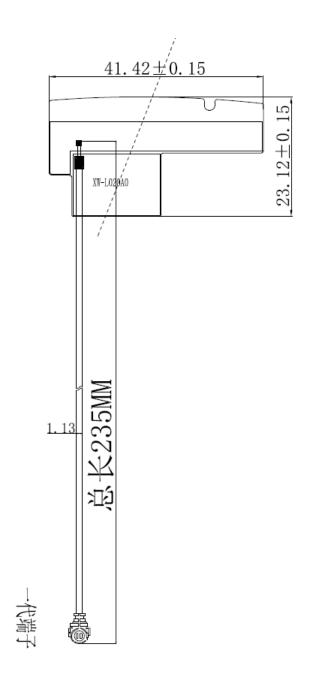

## **Antenna Test Report**

Product name: WIFI antenna

Model name: XW-L020A0

Antenna type: FPC antenna

Operating frequency: 2400-2500MHz

Antenna Gain: 1.80dBi (MAX)