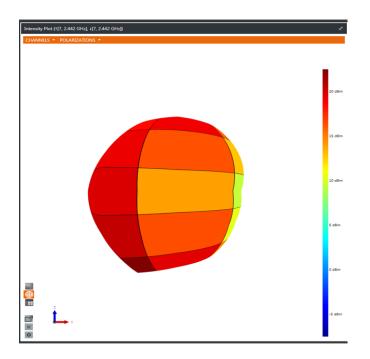

## Antenna gain& Efficiency

| Passive Test For 2.4G效率/增益 |                |           |
|----------------------------|----------------|-----------|
| Frequency(MHZ)             | Efficiency (%) | Gain(dBi) |
| 2400                       | 53%            | 1.72      |
| 2410                       | 52%            | 1.71      |
| 2420                       | 53%            | 1.68      |
| 2430                       | 52%            | 1.73      |
| 2440                       | 54%            | 1.78      |
| 2450                       | 54%            | 1.73      |
| 2460                       | 54%            | 1.78      |
| 2470                       | 56%            | 1.74      |
| 2480                       | 57%            | 1.80      |
| 2490                       | 56%            | 1.72      |
| 2500                       | 54%            | 1.75      |