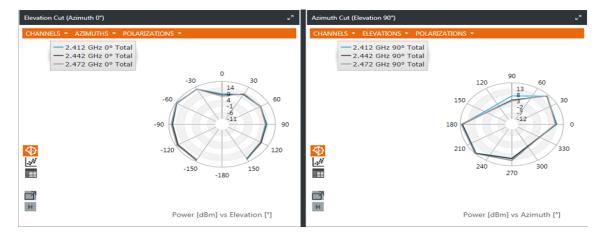

## Antenna gain& Efficiency

| Passive Test For 2.4G效率/增益 |                |           |
|----------------------------|----------------|-----------|
| Frequency(MHZ)             | Efficiency (%) | Gain(dBi) |
| 2400                       | 53%            | 1.72      |
| 2410                       | 52%            | 1.71      |
| 2420                       | 53%            | 1.68      |
| 2430                       | 52%            | 1.73      |
| 2440                       | 54%            | 1.78      |
| 2450                       | 54%            | 1.73      |
| 2460                       | 54%            | 1.78      |
| 2470                       | 56%            | 1.74      |
| 2480                       | 57%            | 1.80      |
| 2490                       | 56%            | 1.72      |
| 2500                       | 54%            | 1.75      |