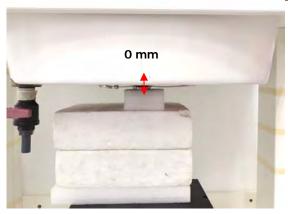

Fig.3 Back side of EUT to flat phantom

Body - distance between flat phantom and EUT is 10 mm

Fig.4 Front side of EUT to flat phantom

Unless otherwise stated the results shown in this test report refer only to the sample(s) tested and such sample(s) are retained for 90 days only.