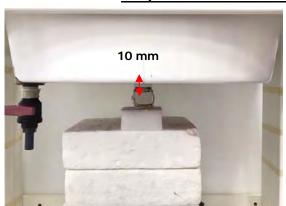

Fig.3 Back side of EUT to flat phantom

Body - distance between flat phantom and EUT is 10 mm

Fig.4 Front side of EUT to flat phantom

Unless otherwise stated the results shown in this test report refer only to the sample(s) tested and such sample(s) are retained for 90 days only.