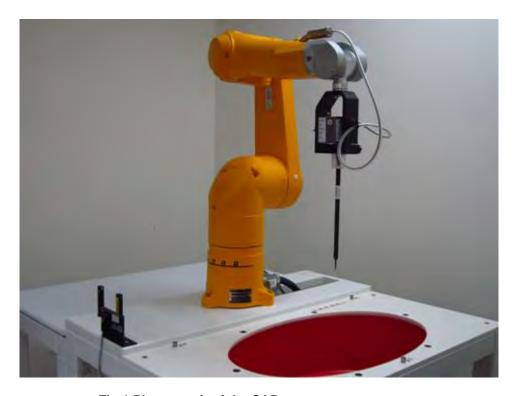

## **Appendix A - Photographs of Test Setup**

Fig.1 Photograph of the SAR measurement system

Unless otherwise stated the results shown in this test report refer only to the sample(s) tested and such sample(s) are retained for 90 days only.