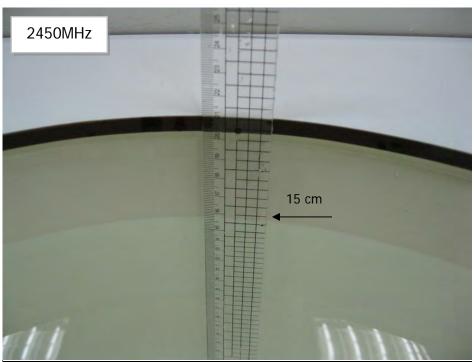

## Photograph of the Tissue Simulant Fluid Liquid Depth

Fig.2.1

Unless otherwise stated the results shown in this test report refer only to the sample(s) tested and such sample(s) are retained for 90 days only.