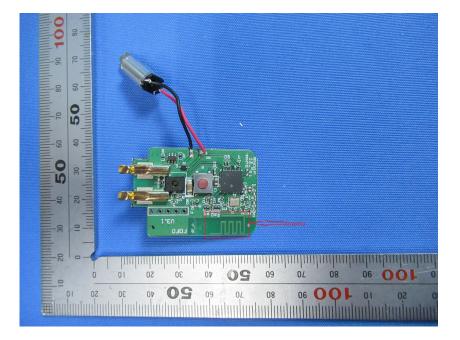

## **Internal Photos**

| Applicant:                  | VIS (Shanghai) Technology Limited                                    |
|-----------------------------|----------------------------------------------------------------------|
| Address of Applicant:       | No.58 Linsheng Road, Tinglin Town, Jinshan District, Shanghai, China |
| Equipment Under Test (EUT): |                                                                      |
| Product Name:               | Personal handheld facial                                             |
| Model No.:                  | LUNA™ play smart 2                                                   |