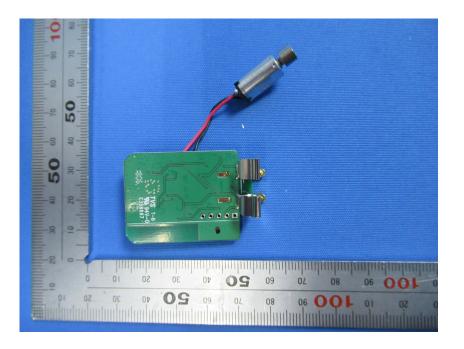

## **Internal Photos**

| Applicant:                  | VIS (Shanghai) Technology Limited                                    |
|-----------------------------|----------------------------------------------------------------------|
| Address of Applicant:       | No.58 Linsheng Road, Tinglin Town, Jinshan District, Shanghai, China |
| Equipment Under Test (EUT): |                                                                      |
| Product Name:               | Personal handheld facial                                             |
| Model No.:                  | LUNA™ play smart 2                                                   |