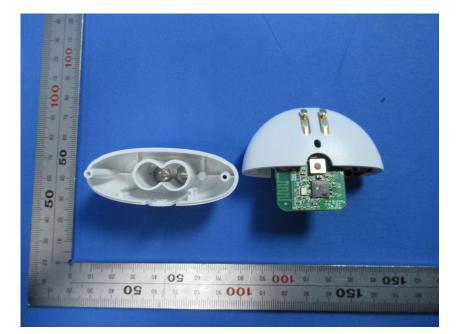

## **Internal Photos**

| Applicant:                  | VIS (Shanghai) Technology Limited                                    |
|-----------------------------|----------------------------------------------------------------------|
| Address of Applicant:       | No.58 Linsheng Road, Tinglin Town, Jinshan District, Shanghai, China |
| Equipment Under Test (EUT): |                                                                      |
| Product Name:               | Personal handheld facial                                             |
| Model No.:                  | LUNA™ play smart 2                                                   |