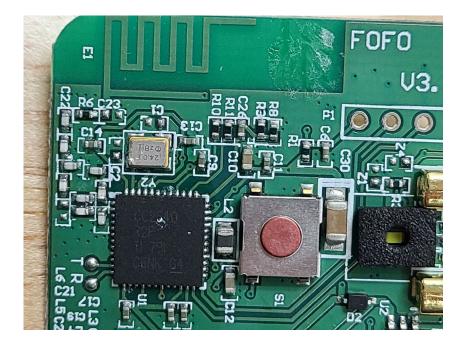

## **Internal Photos**

| Applicant:                  | VIS (Shanghai) Technology Limited                                    |
|-----------------------------|----------------------------------------------------------------------|
| Address of Applicant:       | No.58 Linsheng Road, Tinglin Town, Jinshan District, Shanghai, China |
| Equipment Under Test (EUT): |                                                                      |
| Product Name:               | Personal handheld facial                                             |
| Model No.:                  | LUNA™ play smart 2                                                   |