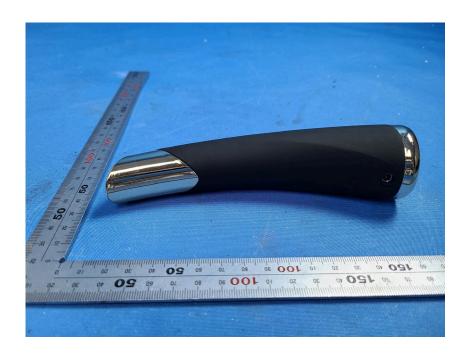

#### **External Photos**

| Applicant:                  | VIS (Shanghai) Technology Limited                                   |
|-----------------------------|---------------------------------------------------------------------|
| Address of Applicant:       | No.58 Linsheng Road, Tinglin Town, Jinshan District, Shanghai,China |
| Equipment Under Test (EUT): |                                                                     |
| Product Name:               | Facial & Neck Rejuvenation Device                                   |
| Model No.:                  | FAQ™ 102                                                            |