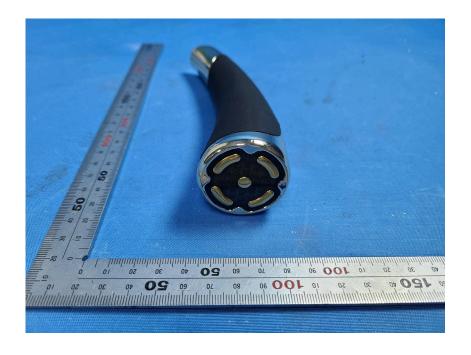

#### **External Photos**

| Applicant:                  | VIS (Shanghai) Technology Limited                                   |
|-----------------------------|---------------------------------------------------------------------|
| Address of Applicant:       | No.58 Linsheng Road, Tinglin Town, Jinshan District, Shanghai,China |
| Equipment Under Test (EUT): |                                                                     |
| Product Name:               | Facial & Neck Rejuvenation Device                                   |
| Model No.:                  | FAQ™ 102                                                            |