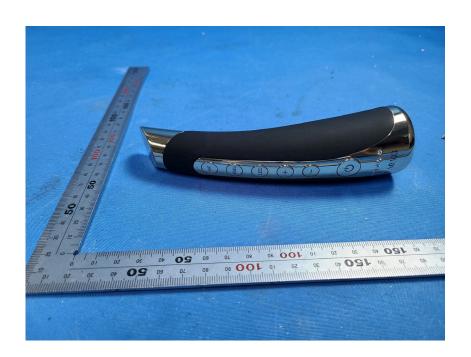

#### **External Photos**

| Applicant:                  | VIS (Shanghai) Technology Limited                                   |
|-----------------------------|---------------------------------------------------------------------|
| Address of Applicant:       | No.58 Linsheng Road, Tinglin Town, Jinshan District, Shanghai,China |
| Equipment Under Test (EUT): |                                                                     |
| Product Name:               | Facial & Neck Rejuvenation Device                                   |
| Model No.:                  | FAQ™ 102                                                            |