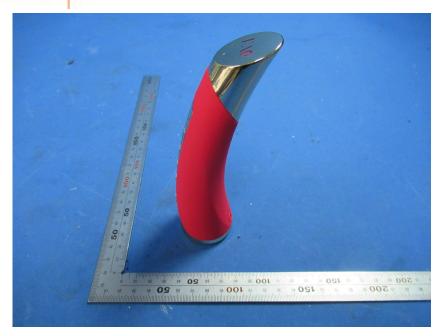

#### **External Photos**

| Applicant:                  | VIS (Shanghai) Technology Limited                                   |
|-----------------------------|---------------------------------------------------------------------|
| Address of Applicant:       | No.58 Linsheng Road, Tinglin Town, Jinshan District, Shanghai,China |
| Equipment Under Test (EUT): |                                                                     |
| Product Name:               | Facial & Neck Rejuvenation Device                                   |
| Model No.:                  | FAQ™ 102                                                            |