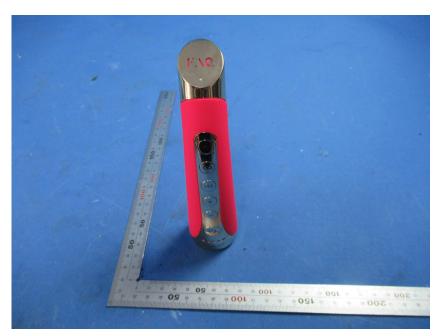

#### **External Photos**

| Applicant:                  | VIS (Shanghai) Technology Limited                                   |
|-----------------------------|---------------------------------------------------------------------|
| Address of Applicant:       | No.58 Linsheng Road, Tinglin Town, Jinshan District, Shanghai,China |
| Equipment Under Test (EUT): |                                                                     |
| Product Name:               | Facial & Neck Rejuvenation Device                                   |
| Model No.:                  | FAQ™ 102                                                            |