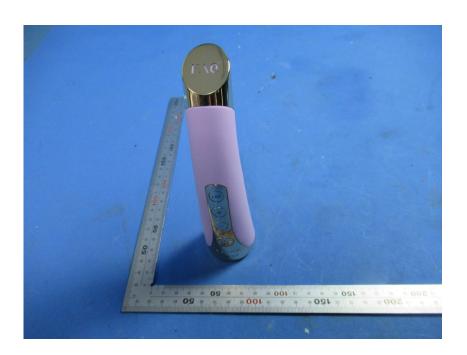

#### **External Photos**

| Applicant:                  | VIS (Shanghai) Technology Limited                                   |
|-----------------------------|---------------------------------------------------------------------|
| Address of Applicant:       | No.58 Linsheng Road, Tinglin Town, Jinshan District, Shanghai,China |
| Equipment Under Test (EUT): |                                                                     |
| Product Name:               | Facial & Neck Rejuvenation Device                                   |
| Model No.:                  | FAQ™ 102                                                            |