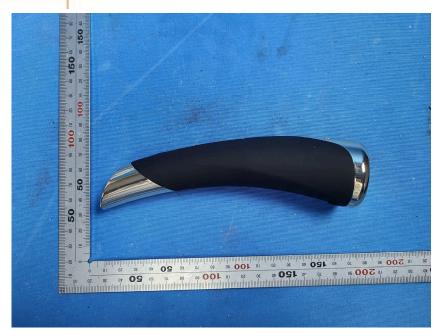

#### **External Photos**

| Applicant:                  | VIS (Shanghai) Technology Limited                                   |
|-----------------------------|---------------------------------------------------------------------|
| Address of Applicant:       | No.58 Linsheng Road, Tinglin Town, Jinshan District, Shanghai,China |
| Equipment Under Test (EUT): |                                                                     |
| Product Name:               | Facial & Neck Rejuvenation Device                                   |
| Model No.:                  | FAQ™ 102                                                            |