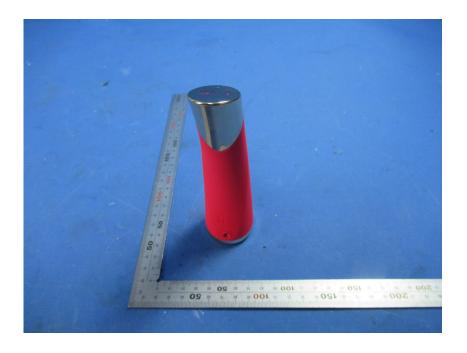

#### **External Photos**

| Applicant:                  | VIS (Shanghai) Technology Limited                                   |
|-----------------------------|---------------------------------------------------------------------|
| Address of Applicant:       | No.58 Linsheng Road, Tinglin Town, Jinshan District, Shanghai,China |
| Equipment Under Test (EUT): |                                                                     |
| Product Name:               | Facial & Neck Rejuvenation Device                                   |
| Model No.:                  | FAQ™ 102                                                            |