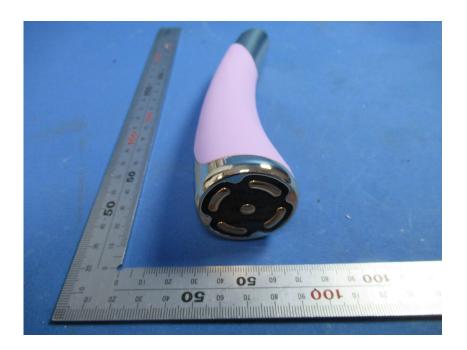

#### **External Photos**

| Applicant:                  | VIS (Shanghai) Technology Limited                                   |
|-----------------------------|---------------------------------------------------------------------|
| Address of Applicant:       | No.58 Linsheng Road, Tinglin Town, Jinshan District, Shanghai,China |
| Equipment Under Test (EUT): |                                                                     |
| Product Name:               | Facial & Neck Rejuvenation Device                                   |
| Model No.:                  | FAQ™ 102                                                            |