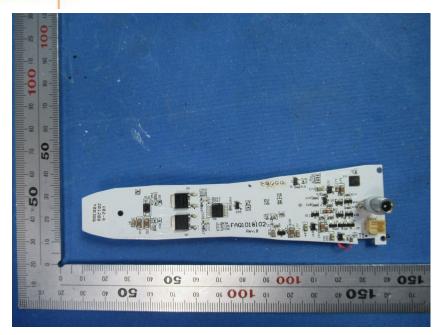

#### **Internal Photos**

| Applicant:                  | VIS (Shanghai) Technology Limited                                   |
|-----------------------------|---------------------------------------------------------------------|
| Address of Applicant:       | No.58 Linsheng Road, Tinglin Town, Jinshan District, Shanghai,China |
| Equipment Under Test (EUT): |                                                                     |
| Product Name:               | Facial & Neck Rejuvenation                                          |
| Model No.:                  | FAQ™ 102                                                            |