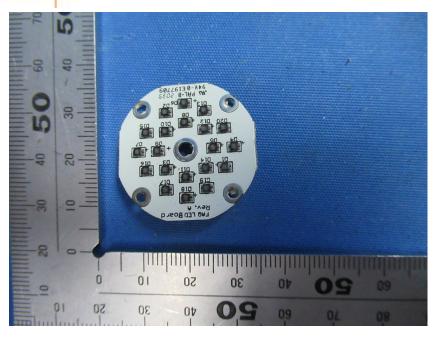

#### **Internal Photos**

| Applicant:                  | VIS (Shanghai) Technology Limited                                   |
|-----------------------------|---------------------------------------------------------------------|
| Address of Applicant:       | No.58 Linsheng Road, Tinglin Town, Jinshan District, Shanghai,China |
| Equipment Under Test (EUT): |                                                                     |
| Product Name:               | Facial & Neck Rejuvenation                                          |
| Model No.:                  | FAQ™ 102                                                            |