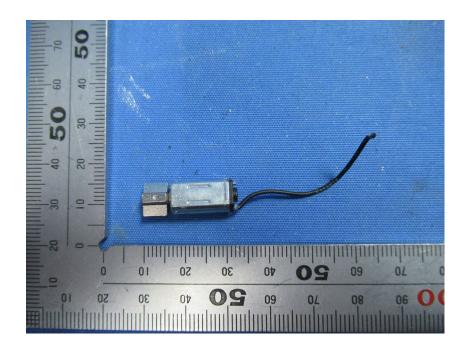

#### **Internal Photos**

| Applicant:                  | VIS (Shanghai) Technology Limited                                   |
|-----------------------------|---------------------------------------------------------------------|
| Address of Applicant:       | No.58 Linsheng Road, Tinglin Town, Jinshan District, Shanghai,China |
| Equipment Under Test (EUT): |                                                                     |
| Product Name:               | Facial & Neck Rejuvenation                                          |
| Model No.:                  | FAQ™ 102                                                            |