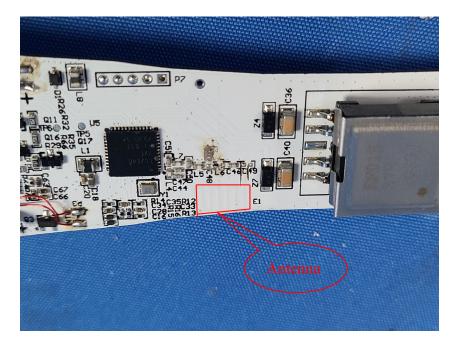

#### **Internal Photos**

| Applicant:                  | VIS (Shanghai) Technology Limited                                   |
|-----------------------------|---------------------------------------------------------------------|
| Address of Applicant:       | No.58 Linsheng Road, Tinglin Town, Jinshan District, Shanghai,China |
| Equipment Under Test (EUT): |                                                                     |
| Product Name:               | Facial & Neck Rejuvenation                                          |
| Model No.:                  | FAQ™ 102                                                            |