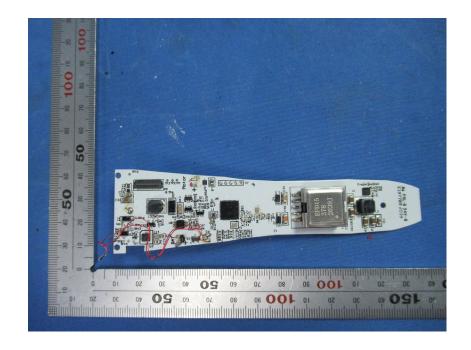

#### **Internal Photos**

| Applicant:                  | VIS (Shanghai) Technology Limited                                   |
|-----------------------------|---------------------------------------------------------------------|
| Address of Applicant:       | No.58 Linsheng Road, Tinglin Town, Jinshan District, Shanghai,China |
| Equipment Under Test (EUT): |                                                                     |
| Product Name:               | Facial & Neck Rejuvenation                                          |
| Model No.:                  | FAQ™ 102                                                            |