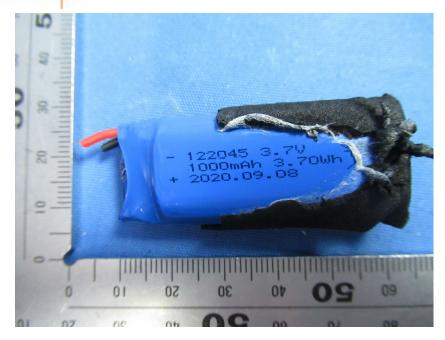

#### **Internal Photos**

| Applicant:                  | VIS (Shanghai) Technology Limited                                   |
|-----------------------------|---------------------------------------------------------------------|
| Address of Applicant:       | No.58 Linsheng Road, Tinglin Town, Jinshan District, Shanghai,China |
| Equipment Under Test (EUT): |                                                                     |
| Product Name:               | Facial & Neck Rejuvenation                                          |
| Model No.:                  | FAQ™ 102                                                            |