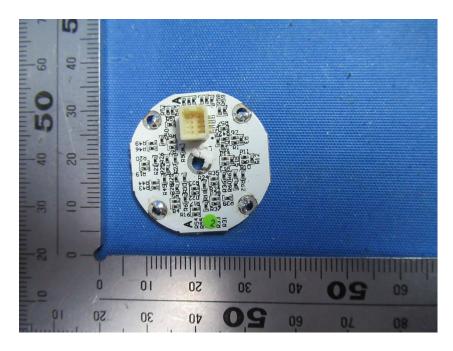

#### **Internal Photos**

| Applicant:                  | VIS (Shanghai) Technology Limited                                   |
|-----------------------------|---------------------------------------------------------------------|
| Address of Applicant:       | No.58 Linsheng Road, Tinglin Town, Jinshan District, Shanghai,China |
| Equipment Under Test (EUT): |                                                                     |
| Product Name:               | Facial & Neck Rejuvenation                                          |
| Model No.:                  | FAQ™ 102                                                            |